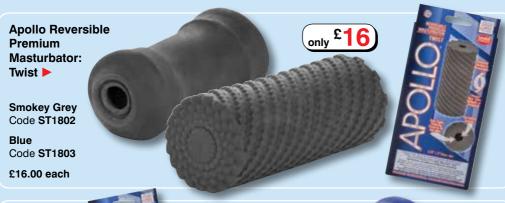

# Strokers From Apollo

For the man who is looking for a masturbation experience that provides a realistic experience without looking like a sex toy, the **Apollo Reversible Premium Masturbator** is a great choice. The design of the closed end tunnel offers incredible suction action that will keep you stimulated. Made from ultra life-like feel Pure Skin, this stroker is soft, tight and stretchy to fit any man, and is reversible for smooth or textured stimulation. With a closed end for superior suction, it is easy to clean and maintenance free. This stroker is a keeper that just begs to be in your toy box!

Apollo Reversible Premium Masturbator: Grip ►

Smokey Grey Code ST1804

Blue Code ST1805

£16.00 each

Apollo Reversible Premium Masturbator: Max ▶

Smokey Grey Code ST1806

Blue Code ST1807

£16.00 each