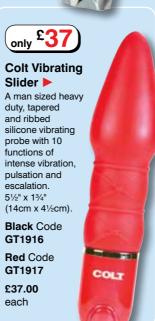

Code GT1940

£31.00 each

### Colt Medium **Pumper Plug**

The medium Pumper Plug is a pliable and durable silicone inflatable plug with superior suction cup base and an easy squeeze bulb. It also has a quick air release valve. Size before inflating is 33/4" x 11/4".

Black Code GT1937 Red Code GT1938 £28.00 each

only £28

### Colt Jumbo Probe V

The Jumbo Probe is a true man sized premium silicone probe that is sturdy. durable and pliable. It has

a heavy-duty suction cup base. Size is 73/4" x 21/4"

Black Code GT1902

Red Code GT1903

£32.00 each

GT1921

Red Code GT1922

£14.00 each

### Colt Throbber

The Colt Throbber is a heavy duty power-packed multi speed massager that is ribbed and tapered for a real man! Size is 71/2" x 11/4".

Black Code

# Vibrating Probes From Colt













# **Colt Toys**

### Colt Anal Trainer Kit V

From beginner to professional, the Colt Anal Trainer Kit contains three sizes of plug so you can work your way to anal bliss.

Made from non-toxic and hygienically superior material with an extra wide base to prevent accidents.

### Code GT1536 £23.00



# Colt Power Drill Balls: Black ▶

Eight different sized balls with bulging ribs to give you the ultimate kick. The material is firm yet pliable and, with the sturdy hand ring, you can direct the Power Balls to your most sensitive pleasure points and pull them out again.

Code GT1537 £19.00

only £19

### Colt Knocker ▼

A powerful vibrating butt plug, strong and sturdy, with a superior suction cup for secure placement. It activates easily with a twist of the sturdy base.

The size is 5" x