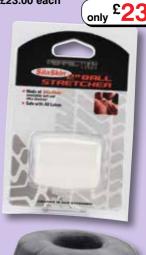

### **Ball Stretcher V**

If you've never experienced sex while wearing a ball stretcher, this is the perfect way to test the waters. The super stretchy SilaSkin ball stretcher is very easy to put on - just stretch it between your fingers with each hand and gently release it between the base of your cock and your balls. You won't believe how amazing it feels!

Black Code GT0279 White Code GT0280

£23.00 each