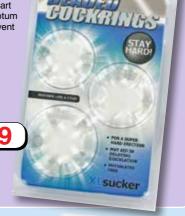

### XLSucker Stretchy Cockrings \(\nbeggreen\)

Perform like a stud with this great value pack of three Stretchy Cockrings! Super stretchy, durable, and

phthalates free. these stretchy cockrings are skin safe and look great on vour man tool.

Code ST0949 £9.00