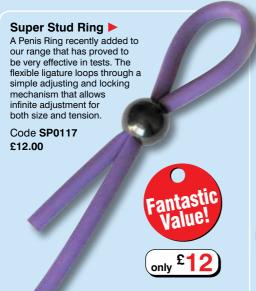

### Bead Love Ring ▼

A simple and effective Penis Ring. Uses highly flexible construction and internal beads to snugly adjust to the contours of your penis. Is well suited for use with our vacuum developers as it can easily be stretched over the end of the developer and rolled onto the base of the penis once your erection is at its optimum size.