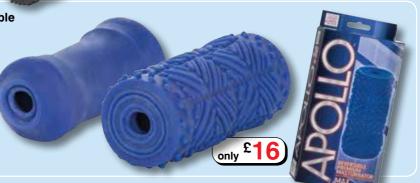

# Strokers From Apollo

For the man who is looking for a masturbation experience that provides a realistic experience without looking like a sex toy, the **Apollo Reversible Premium Masturbator** is a great choice. The design of the closed end tunnel offers incredible suction action that will keep you stimulated. Made from ultra life-like feel Pure Skin, this stroker is soft, tight and stretchy to fit any man, and is reversible for smooth or textured stimulation. With a closed end for superior suction, it is easy to clean and maintenance free. This stroker is a keeper that just begs to be in your toy box!

Apollo Reversible Premium Masturbator: Grip ►

Smokey Grey Code ST1804

Blue Code ST1805

£16.00 each

Apollo Reversible Premium Masturbator: Max ▶

Smokey Grey Code ST1806

Blue Code ST1807

£16.00 each