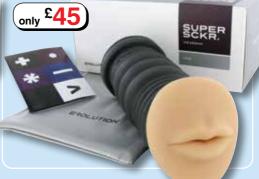

### Super Sckr: White ▼

For fans of oral sex, the Super Sckr is a lifelike mouth that sits at the entrance of a smooth wavy passage. Tight and tacky to the touch, the realistic white Feelsoft material makes this masturbator a true sensation!

### Code ST0313 £45.00