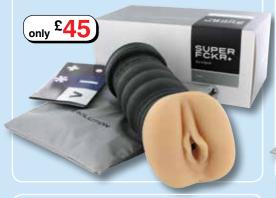

### Super Fckr: White V

additional storage pouch supplied.

The vaginally shaped entrance of the Super Fckr leads to a uniquely ridged tunnel. Made from lifelike white Feelsoft material, which feels tacky to the touch, this fleshy masturbator is as real as they get!

### Code ST0314 £45.00