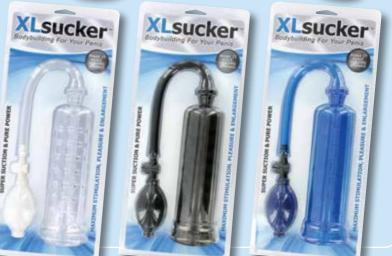

## XLSucker Penis Pump ▶

This is the basic model, available in three different colours.

Transparent Code ST0946

Black Code ST0947

Blue Code ST0948

£21.00 each