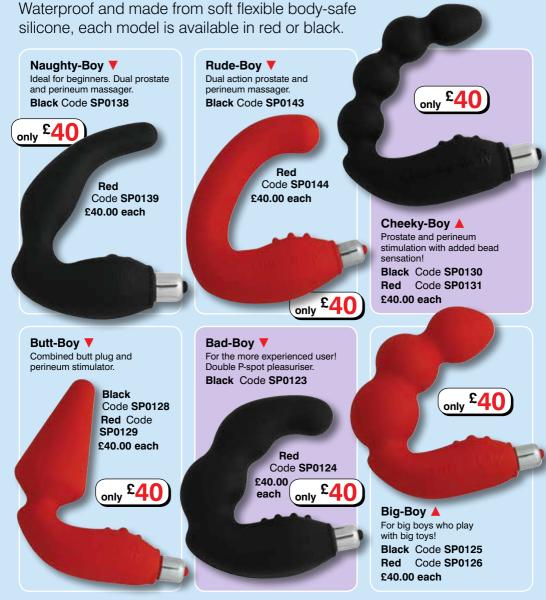

# Rocks-Off Anal Massagers

Rocks-Off have produced the world's first range of combined butt plug and perineum massagers, all powered by the RO-80mm for deep powerful vibrations. Sit or stand, the stimulation is hands free!