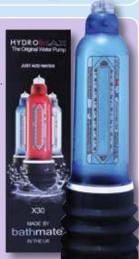

## Hydromax X30 ▶

Greater suction than the Hercules with other advances for greater comfort and faster gains. Max Diameter 46mm. Max Length 180mm.

### Clear

Code **SP1780** 

### Blue

Code **SP1781** 

### Red

Code **SP1782** 

£110.00 each

(only **£110**)