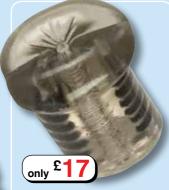

### Colt Beaded Stroker

A super tight, soft, and stretchy masturbator that has two rows of strategically placed power beads for stimulation, and a ribbed chamber for superior suction. Pound away, because this sweet little puckered ass is just begging for a good plugging!

Code GT1836 £17.00