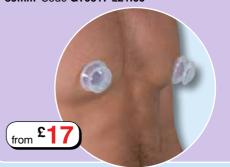

### Sport Fucker Silicone Nipple Suckers ▼

Get ready to have your nipples sucked with these Nipple Suckers. You will love the simple way they work - with just a push of the middle of the cylinder your tits get pulled. These are the heftiest strongest flexible suckers around so they are going to stay put even during pounding action! This 30mm size is good for the intermediate tit player, while the 39mm size is for pro tit pigs as they are big enough to work with pierced nipples - plus deliver twice the suck.

30mm Code GT0616 £17.00 39mm Code GT0617 £21.00