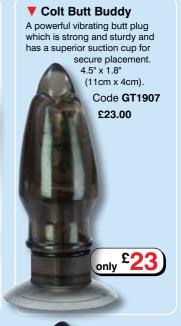

### Colt Knocker ▼

A powerful vibrating butt plug, strong and sturdy, with a superior suction cup for secure placement. It activates easily with a twist of the sturdy base.

The size is 5" x 2½".

Colt Xtreme