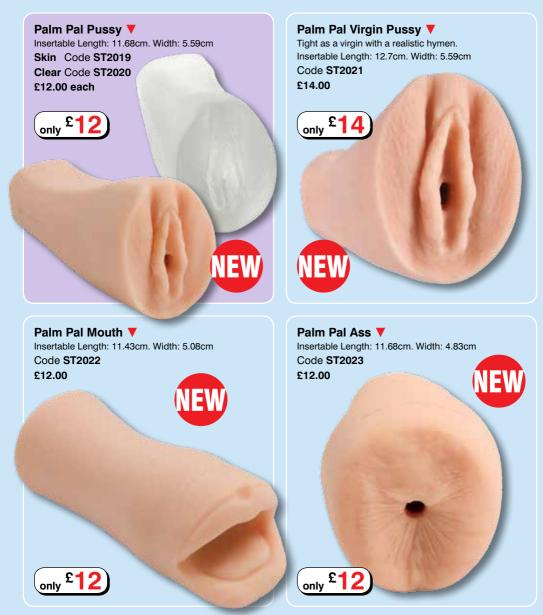

# Palm Pals - New From Poc Johnson

Nothing should come between you and your **Palm Pal** - except for your cock! These masturbators are as lifelike as they come. Made of ultra-realistic UR3 material as well as antibacterial Sil-A-Gel formula, Palm Pals are all phthalate-free and completely body-safe.