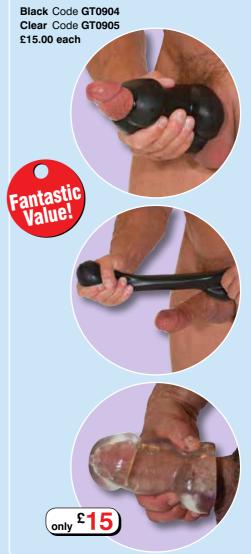

# Strokers From Apollo

For the man who is looking for a masturbation experience that provides a realistic experience without looking like a sex toy, the **Apollo Reversible Premium Masturbator** is a great choice. The design of the closed end tunnel offers incredible suction action that will keep you stimulated. Made from ultra life-like feel Pure Skin, this stroker is soft, tight and stretchy to fit any man, and is reversible for smooth or textured stimulation. With a closed end for superior suction, it is easy to clean and maintenance free. This stroker is a keeper that just begs to be in your toy box!

Apollo Reversible Premium Masturbator: Grip ►

Smokey Grey Code ST1804

Blue Code ST1805

£16.00 each

Apollo Reversible Premium Masturbator: Max ▶

Smokey Grey Code ST1806

Blue Code ST1807

£16.00 each