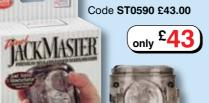

### Jack Master

### Travel Masturbator: Smoke V

This amazing male masturbator provides the ultimate in sexual pleasure for those on the go. Featuring a super soft jelly insert that almost floats within the attractive translucent housing, the push pad along the outer housing allows you to control the sensations felt at differing points along your penis for unrivaled stimulation.