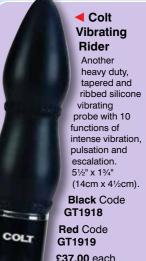

ode GT1940

£31.00 each

### Colt Medium **Pumper Plug**

The medium Pumper Plug is a pliable and durable silicone inflatable plug with superior suction cup base and an easy squeeze bulb. It also has a quick air release valve. Size before inflating is 33/4" x 11/4".

Black Code GT1937 Red Code GT1938 £28.00 each

only £28

### Colt Jumbo Probe V

The Jumbo Probe is a true man sized premium silicone probe that is sturdy. durable and pliable. It has

a heavy-duty suction cup base. Size is 73/4" x 21/4"

Black Code GT1902

Red Code GT1903

£32.00 each

GT1921

Red Code GT1922

£14.00 each

### Colt Throbber

The Colt Throbber is a heavy duty power-packed multi speed massager that is ribbed and tapered for a real man! Size is 71/2" x 11/4".

Black Code

# Vibrating Probes From Colt













# **Colt Toys**

### Colt Anal Trainer Kit V

From beginner to professional, the Colt Anal Trainer Kit contains three sizes of plug so you can work your way to anal bliss.

Made from non-toxic and hygienically superior material with an extra wide base to prevent accidents.

### Code GT1536 £23.00



# Colt Power Drill Balls: Black ▶

Eight different sized balls with bulging ribs to give you the ultimate kick. The material is firm yet pliable and, with the sturdy hand ring, you can direct the Power Balls to your most sensitive pleasure points and pull them out again.

Code GT1537 £19.00

only £19

### Colt Knocker ▼

A powerful vibrating butt plug, strong and sturdy, with a superior suction cup for secure placement. It activates easily with a twist of the sturdy base.

The size is 5" x 2½