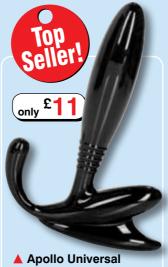

# Top Seller!

### O-Boy ▼

The sleek, stream-lined O-Boy provides you with clever angles to provide the optimum fit against your P-spot, whilst seven speeds of thunderous vibration targets your perineum. Completely and utterly orgasmic, O-Boy's clever hands-free design leaves you free to pleasure and explore yourself or your partner!

Black Code SP0574 Blue Code SP0814 £33.00 each