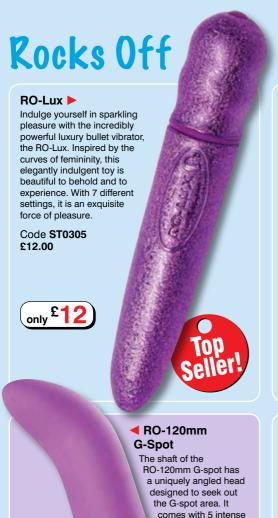

# Rocks Off

# Top Seller!

### O-Boy ▼

The sleek, stream-lined O-Boy provides you with clever angles to provide the optimum fit against your P-spot, whilst seven speeds of thunderous vibration targets your perineum. Completely and utterly orgasmic, O-Boy's clever hands-free design leaves you free to pleasure and explore yourself or your partner!