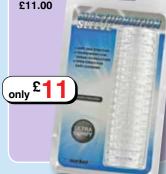

### **XLSucker** Masturbation Sleeve ▼

This Masturbation Sleeve is designed for maximum pleasure! Soft and stretchy, it is transparent for visual stimulation and open ended for easy cleaning. The material conforms to your shaft, making the bumps stimulate your cock.

Code ST0951 £11.00