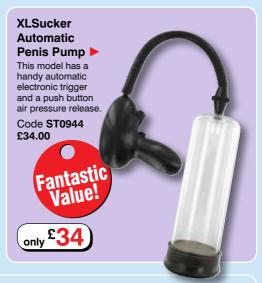

## XLSucker Digital Penis Pump ►

This model has a high technology digital PSI reader with blue backlight design, an air release press button, and a handy automatic electronic trigger.

Code ST0945 £42.00

(only **£42**)