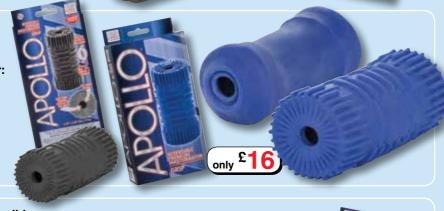

# Strokers From Apollo

For the man who is looking for a masturbation experience that provides a realistic experience without looking like a sex toy, the **Apollo Reversible Premium Masturbator** is a great choice. The design of the closed end tunnel offers incredible suction action that will keep you stimulated. Made from ultra life-like feel Pure Skin, this stroker is soft, tight and stretchy to fit any man, and is reversible for smooth or textured stimulation. With a closed end for superior suction, it is easy to clean and maintenance free. This stroker is a keeper that just begs to be in your toy box!

Apollo Reversible Premium Masturbator: Grip ►

Smokey Grey Code ST1804

Blue Code ST1805

£16.00 each

Apollo Reversible Premium Masturbator: Max ▶

Smokey Grey Code ST1806

Blue Code ST1807

£16.00 each