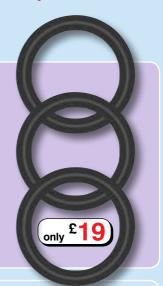

### Rudy Rings ▼

The world's first tear, share and wear cock ring for the more kinky! Using the finest soft medical grade silicone, they are easy to fit and unbelievably comfortable to wear. Supplied in twos, they can be worn as a double ring for extra support. Colours may vary.