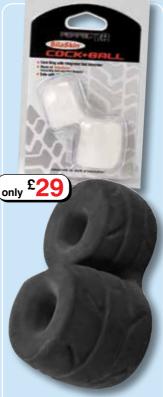

### Cock & Ball

The perfect cock and ball ring that you hoped for is now a reality! Super stretchy and beefy, it will fit men of any size, length and girth and is super easy to put on. Just stretch the SilaSkin ring between your fingers with each hand and simply pull it over your entire cock and balls. You won't believe how comfortable it is and how it makes sex much more enjoyable!

Black Code GT0277 White Code GT0278 £29.00 each