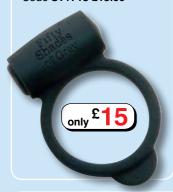

### Vibrating Love Ring ▼

Shared pleasure and intensified stimulation comes in the form of this silicone Vibrating Love Ring. Slipping around the man's shaft, the cock ring grips to enhance his erection while the lady loses herself to the sensational vibrations. Waterproof, soft to the touch and packed with power!

### Code ST1718 £15.00