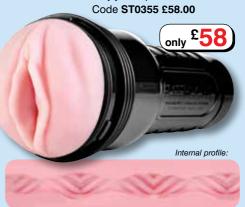

### Pink Lady Vortex ▼

The four spiraled chambers of the Vortex will bring you to dizzying pleasure! This sleeve is designed to create a mesmerising combination of suction and texture, plus an unforgettable squeeze as you pass through each pleasure chamber. Whether you are an experienced customer or new to Fleshlight products, the Vortex will blow away your expectations!