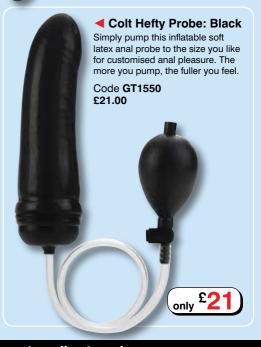

### Colt Jumbo Probe V

The Jumbo Probe is a true man sized premium silicone probe that is sturdy. durable and pliable. It has

a heavy-duty suction cup base. Size is 73/4" x 21/4"

Black Code GT1902

Red Code GT1903

£32.00 each

GT1921

Red Code GT1922

£14.00 each