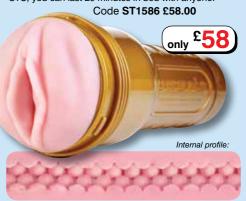

### Pink Lady Original V

The Pink Lady Original has introduced more men to the pleasures of the Fleshlight than any other insert. When you penetrate this lady, be prepared to take sexual gratification to new and exciting levels. This smooth textured insert is a realistic recreation of a young woman's vacina.