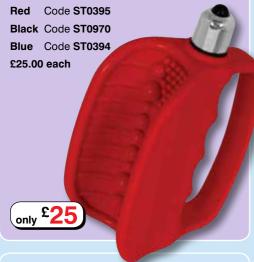

## Apollo Premium Power Pump ▼

This vacuum pump has a removable air hose that easily detaches while maintaining suction. It is a

professional grade vacuum pump with an easy squeeze trigger handle, a heavy-duty oversized seamless cylinder with flanged base and universal measurements. The flexible non-crimping hose is quick to disconnect. The pump also has a silicone donut and a quick release valve.

Smoke Code ST2002 Blue Code ST2003

£46.00 each

only £46

the Premium Power Pump. This pump sets a new standard according to The American **Pumpers** 

Association! Smoke Code ST2004

Clear Code ST2005 £79.00 each