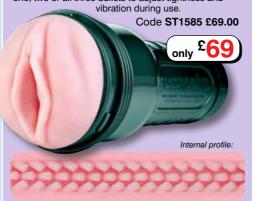

### Pink Lady Original V

The Pink Lady Original has introduced more men to the pleasures of the Fleshlight than any other insert. When you penetrate this lady, be prepared to take sexual gratification to new and exciting levels. This smooth textured insert is a realistic recreation of a young woman's vacina.