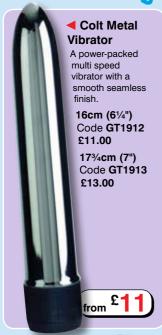

939

Red Code GT1940

£31.00 each

### Colt Medium **Pumper Plug**

The medium Pumper Plug is a pliable and durable silicone inflatable plug with superior suction cup base and an easy squeeze bulb. It also has a quick air release valve. Size before inflating is 33/4" x 11/4".

Black Code GT1937 Red Code GT1938 £28.00 each

only £28

### Colt Jumbo Probe V

The Jumbo Probe is a true man sized premium silicone probe that is sturdy. durable and pliable. It has

a heavy-duty suction cup base. Size is 73/4" x 21/4"

Black Code GT1902

Red Code GT1903

£32.00 each

GT1921

Red Code GT1922

£14.00 each

### Colt Throbber

The Colt Throbber is a heavy duty power-packed multi speed massager that is ribbed and tapered for a real man! Size is 71/2" x 11/4".

Black Code

# Vibrating Probes From Colt













# **Colt Toys**

### Colt Anal Trainer Kit V

From beginner to professional, the Colt Anal Trainer Kit contains three sizes of plug so you can work your way to anal bliss.

Made from non-toxic and hygienically superior material with an extra wide base to prevent accidents.

### Code GT1536 £23.00



# Colt Power Drill Balls: Black ▶

Eight different sized balls with bulging ribs to give you the ultimate kick. The material is firm yet pliable and, with the sturdy hand ring, you can direct the Power Balls to your most sensitive pleasure points and pull them out again.

Code GT1537 £19.00

only £19

### Colt Knocker ▼

A powerful vibrating butt plug, strong and sturdy, with a superior suction cup for secure placement. It activates easily with a twist of the sturdy base.

The size