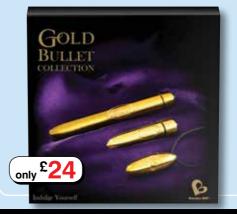

### Collection Box: Gold ▼

Why not indulge yourself with this Gold Collection Box, beautifully packaged with three intensely powerful bullet vibrators. The box contains the RO-150mm Slimline super slender vibrator, the RO-Val necklace pendant style discreet vibe, and the Gold RO-80mm, the original ammo style bullet which is still the most powerful single speed bullet in the world.

Code ST0307 £24.00

settings for targeted

G-spot stimulation, plus it's waterproof and packaged in its own stylish

hard box case.

Code
ST0388
£13.00