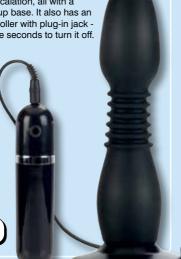

### Colt Easy Flex Glider V

The Easy Flex Glider is a flexing silicone probe that moves with you! It has 10 functions of intense vibration. pulsation and escalation, all with a sturdy suction cup base. It also has an ergonomic controller with plug-in jack just hold for three seconds to turn it off. Size: 71/4" x 13/4".

**Black** Code GT1929

Red Code GT1930

£49.00 each

only £49

only £31 Colt Large Pumper Plug A

The large Pumper Plug is a pliable and durable

silicone inflatable plug with superior suction cup base and an easy squeeze bulb. It also has a quick air release valve. Size before inflating is 41/2" x 11/2".