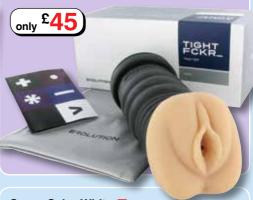

### Tight Fckr: White V

For fans of tightness, a lifelike tight vagina sits at the entrance of a smooth passage that has been textured with pleasure giving nodules. Tight and tacky to the touch, the realistic white Feelsoft material of the Tight Fckr makes this masturbator a must-have!

### Code ST0315 £45.00