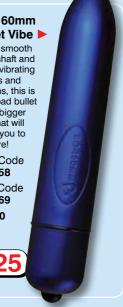

### **RO-160mm** Bullet Vibe

With a smooth sleek shaft and seven vibrating speeds and patterns, this is a big bad bullet with a bigger core that will shake you to the core!

Blue Code SP0858

Pink Code SP1669 £25.00

each

### **RO-160mm** Bullet Vibe With a smooth sleek shaft and seven vibrating speeds and patterns, this is a big bad bullet with a bigger core that will shake you to the core. Easy-to-use controls help you to achieve intense stimulation Code SP0858 £25.00 only £25