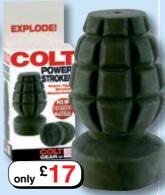

### Colt Power Stroker V

A similar stroker to the best selling Colt Butt Banger, but in the shape of a grenade! Slip your cock right up this tight little grenade and feel the sensation. The new soft material gives you an ultra-realistic experience!

Code GT1837 £17.00