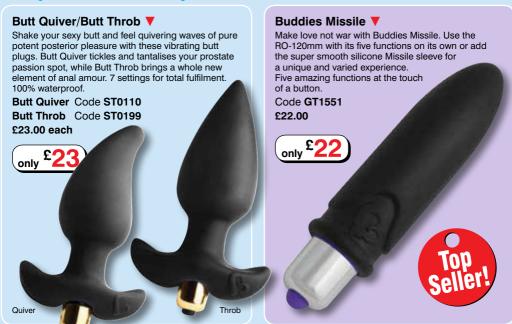

### **Buddies Scud V**

Weapons of mass satisfaction with Buddies Scud. Use the RO-120mm with its five functions on its own or add the super ribbed silicone Scud sleeve for a unique and varied experience. Five amazing functions at the touch of a button.