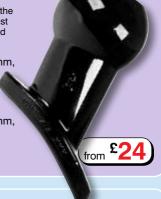

## **Prostate Probe**

This probe will give you superior stimulation with full comfort and reach. Pliable and durable, it has an easy pull handle and is smooth, virtually seamless, unscented, and Phthalate free.

Code GT2000 £11.00

## **Apollo Curved** Prostate Probe V

Superior curved prostate stimulation with added comfort and reach. Pliable and durable, it has an easy pull handle and is smooth, virtually seamless, unscented, and Phthalate free.