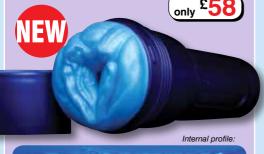

### Pink Lady Vibro Touch ▼

The Vibro is the latest Fleshlight development. The sleeve has been redesigned to include three pockets surrounding the face of the orifice which house custom bullets. Place up to three of the included vibrating bullets inside the sleeve to experience  $360^\circ$  of intense vibrating pleasure! Customize your experience by experimenting with one, two or all three bullets to adjust tightness and