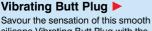

### O-Boy ▼

The sleek, stream-lined O-Boy provides you with clever angles to provide the optimum fit against your P-spot, whilst seven speeds of thunderous vibration targets your perineum. Completely and utterly orgasmic, O-Boy's clever hands-free design leaves you free to pleasure and explore yourself or your partner!

Black Code SP0574 Blue Code SP0814 £33.00 each