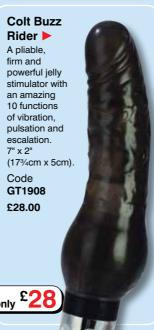

9

Red Code GT1940

£31.00 each

### Colt Medium **Pumper Plug**

The medium Pumper Plug is a pliable and durable silicone inflatable plug with superior suction cup base and an easy squeeze bulb. It also has a quick air release valve. Size before inflating is 33/4" x 11/4".

Black Code GT1937 Red Code GT1938 £28.00 each

only £28

### Colt Jumbo Probe V

The Jumbo Probe is a true man sized premium silicone probe that is sturdy. durable and pliable. It has

a heavy-duty suction cup base. Size is 73/4" x 21/4"

Black Code GT1902

Red Code GT1903

£32.00 each

GT1921

Red Code GT1922

£14.00 each

### Colt Throbber

The Colt Throbber is a heavy duty power-packed multi speed massager that is ribbed and tapered for a real man! Size is 71/2" x 11/4".

Black Code

# Vibrating Probes From Colt













# **Colt Toys**

### Colt Anal Trainer Kit V

From beginner to professional, the Colt Anal Trainer Kit contains three sizes of plug so you can work your way to anal bliss.

Made from non-toxic and hygienically superior material with an extra wide base to prevent accidents.

### Code GT1536 £23.00



# Colt Power Drill Balls: Black ▶

Eight different sized balls with bulging ribs to give you the ultimate kick. The material is firm yet pliable and, with the sturdy hand ring, you can direct the Power Balls to your most sensitive pleasure points and pull them out again.

Code GT1537 £19.00

only £19

### Colt Knocker ▼

A powerful vibrating butt plug, strong and sturdy, with a superior suction cup for secure placement. It activates easily with a twist of the sturdy base.

The size is