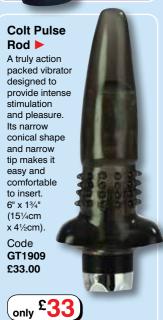

### Colt Easy Flex Glider V

The Easy Flex Glider is a flexing silicone probe that moves with you! It has 10 functions of intense vibration. pulsation and escalation, all with a sturdy suction cup base. It also has an ergonomic controller with plug-in jack just hold for three seconds to turn it off. Size: 71/4" x 13/4".

**Black** Code GT1929

Red Code GT1930

£49.00 each

only £49

only £31 Colt Large Pumper Plug A

The large Pumper Plug is a pliable and durable

silicone inflatable plug with superior suction cup base and an easy squeeze bulb. It also has a quick air release valve. Size before inflating is 41/2" x 11/2".