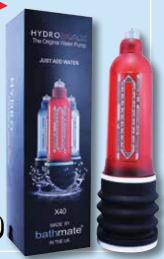

## Hydromax X40 ►

All the advantages of the X30, plus the X40 is 15% bigger! Max Diameter 56mm. Max Length 215mm.

## Clear

Code **SP1898** 

### Blue

Code SP1899

### Red

Code SP0964

£145.00 each

(only £145)