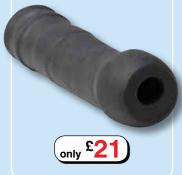

### Colt Big Man Stroker V

Great to the touch and grips your penis tight and steady. This masturbator is particularly long and narrow and fits every penis size. It has a ribbed chamber which supplies an intense and lustful stimulation and is open at both ends for easy cleaning. 20cm x 6cm.

Code GT1539 £21.00