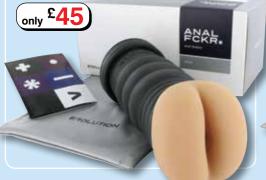

### Anal Fckr: White V

The Anal Fckr is a truly memorable masturbator for all lovers of anal play. This tight channel has a lovely contoured surprise inside and, thanks to the sensation of realistic white Feelsoft material, will help men achieve a new level of satisfaction!

### Code ST0316 £45.00