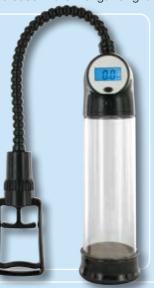

## XLSucker Digital Penis Pump ►

This model has a high technology digital PSI reader with blue backlight design, an air release press button, and a handy automatic electronic trigger.

Code ST0945 £42.00

(only **£42**)