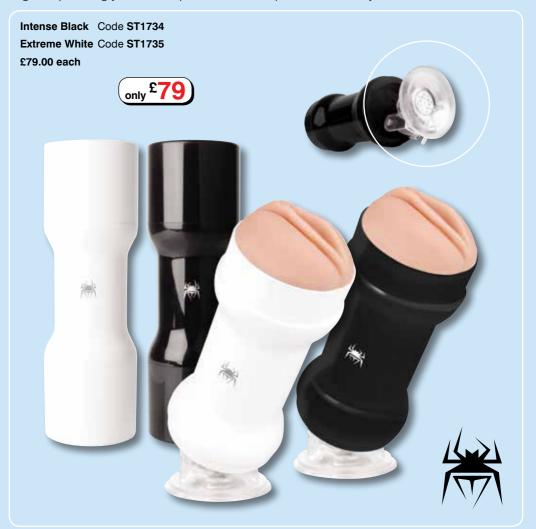

# Spider Realism Hands Free Masturbator

The Spider Realism Hands Free Masturbator is a new revolution in masturbation! It has an amazing feature called Spider that will upgrade your pleasure and result in feelings you've never had before.

Similar to Fleshlights, it has a very realistic feeling inner sleeve that mimics the inner lining of the vaginal wall. However, the Spider also offers a pivoting vacuum-locking suction cup base that lets you mount it to any smooth surface for a truly hands-free experience!

By adjusting the angle using the twisting locking mechanism, the product can be tilted up to 120 degrees, providing you with sex positions never experienced with any other masturbator before!