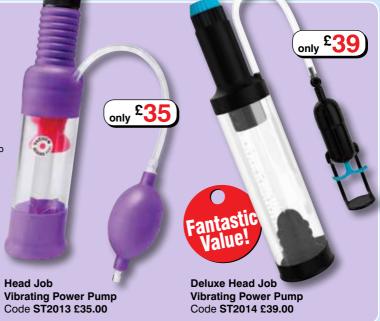

### Robo Suck 2 Masturbator Vibe

The future of masturbation has arrived! It sucks, it strokes and it vibrates! It has a nubby sleeve, multi-speed vibration, and the dual sliding remote controls the sucking / stroking and also the vibrations.

Code **ST0595 £45.00** 

only £45