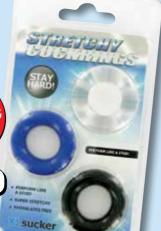

### XLSucker Stretchy Cockrings \(\nbeggreen\)

Perform like a stud with this great value pack of three Stretchy Cockrings! Super stretchy, durable, and

phthalates free. these stretchy cockrings are skin safe and look great on vour man tool.

Code ST0949 £9.00