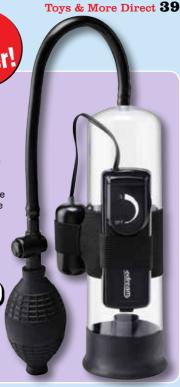

## Apollo Premium Power Pump ▼

This vacuum pump has a removable air hose that easily detaches while maintaining suction. It is a

professional grade vacuum pump with an easy squeeze trigger handle, a heavy-duty oversized seamless cylinder with flanged base and universal measurements. The flexible non-crimping hose is quick to disconnect. The pump also has a silicone donut and a quick release valve.

Smoke Code ST2002 Blue Code ST2003

£46.00 each

only £46

the Premium Power Pump. This pump sets a new standard according to The American **Pumpers** 

Association! Smoke Code ST2004

Clear Code ST2005 £79.00 each