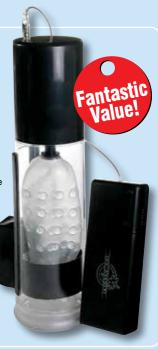

## Pump Worx

Pipedream's line of **Pump Worx** products are very
well-designed and offer all the
essentials for penis pumping.
Whether its full-blown pro
pump kits or their great
beginner line, Pipedream
makes vacuum pumps that
will fulfil all needs.

## Beginner's Vibrating Pump

The clear vacuum tube allows you to watch your cock grow, and the quick-release valve relieves pressure with a push of the button. Choose a speed on the vibrating bullet and enjoy extra stimulation while you pump up your pleasure rod - it sucks, pumps and vibrates!