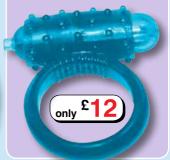

### Vibrating Love Ring ▼

Shared pleasure and intensified stimulation comes in the form of this silicone Vibrating Love Ring. Slipping around the man's shaft, the cock ring grips to enhance his erection while the lady loses herself to the sensational vibrations. Waterproof, soft to the touch and packed with power!