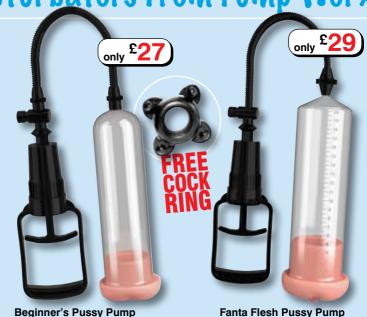

Code ST2012 £29.00

Pump Masturbators From Pump Worx

Code ST2011 £27.00

With these vacuum pump masturbators. Pump Worx have taken the soft lifelike feel of a Fanta Flesh pussy and combined it with a powerful performance pump! Slip through the super-soft pussy and into the vacuum cylinder tube. The pussy feels great and forms a perfectly tight seal against the skin to create a powerful vacuum inside the chamber, forcing your erection to quickly expand and swell with power as you squeeze the handle! This multi-function pump doubles as a suction masturbator - when you've reached your desired size, simply push the quick-release valve to relieve the pressure, then enjoy fucking the lifelike pussy with your newly swollen pleasure rod. Free cock ring is included!

Enjoy the sensation of a real blowjob while you increase your size and have thick throbbing erections that last! With each pump or squeeze, a super-strong vacuum is created inside the chamber forcing your erection to quickly expand its length and girth. Choose a speed on the base dial and enjoy extra stimulation while you pump up your pleasure rod. Free cock ring is included!