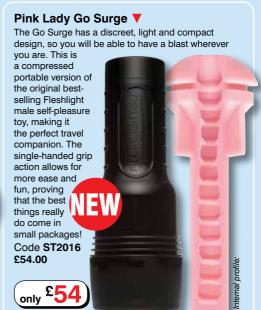

# Strokers From Apollo

For the man who is looking for a masturbation experience that provides a realistic experience without looking like a sex toy, the **Apollo Reversible Premium Masturbator** is a great choice. The design of the closed end tunnel offers incredible suction action that will keep you stimulated. Made from ultra life-like feel Pure Skin, this stroker is soft, tight and stretchy to fit any man, and is reversible for smooth or textured stimulation. With a closed end for superior suction, it is easy to clean and maintenance free. This stroker is a keeper that just begs to be in your toy box!

Apollo Reversible Premium Masturbator: Grip ►

Smokey Grey Code ST1804

Blue Code ST1805

£16.00 each

Apollo Reversible Premium Masturbator: Max ▶

Smokey Grey Code ST1806

Blue Code ST1807

£16.00 each