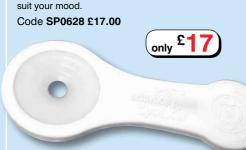

#### Monkey Spanker Cheeky Monkey ▼

The Cheeky Monkey is the same great spanker as the others in the range, just without the vibrating parts. Monkey Spankers are really good fun and produce an intense and extremely satisfying orgasm in no time. The soft pad easily stretches around your manhood to create a firm but soft tube. Then simply work your cock with the Monkey Spanker, varying the strokes to