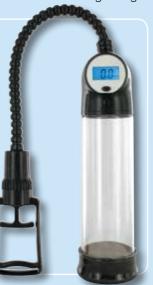

#### XLSucker Digital Penis Pump ►

This model has a high technology digital PSI reader with blue backlight design, an air release press button, and a handy automatic electronic trigger.

Code ST0945 £42.00

only **£42** 