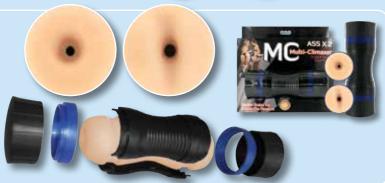

# Masturbators From Multiple Climaxes

**Multiple Climaxes** make high quality and innovative double sided masturbators. Each has two entirely different textured pleasure tunnels, one at each end, both of which have tight entries and ribbed, nubbed, and frenulum exciters that ensure a thrilling and different experience of stimulation. The natural feeling of Feelsoft provides a truly authentic fucking sensation and enables a strong frenulum stroking pleasure not available with any other masturbation sleeves. The compact design is discreet and travels anywhere. Its easy snap-apart construction makes for perfect hygiene, and its waterproof!

### Multiple Climaxes Pussy & Pussy ▶

The double pussy model with two entirely different realistic vagina tunnels.

Code **ST1723 £59.00** 

(only **£59**)

### Multiple Climaxes Pussy & Ass ▶

The pussy and ass model with two entirely different realistic tunnels, vagina and anus.

Code ST1724 £59.00

(only **£59**)

### Multiple Climaxes Ass & Ass ▶

The double ass model with two entirely different realistic anal tunnels.

Code ST1725 £59.00