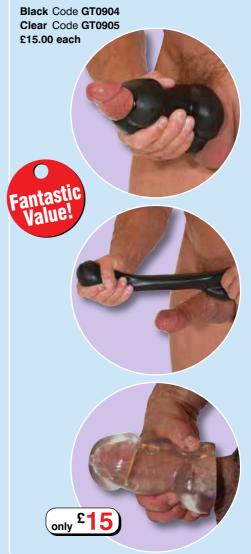

#### Colt Easy Flex Glider ▼

The Easy Flex Glider is a flexing silicone probe that moves with you! It has 10 functions of intense vibration, pulsation and escalation, all with a sturdy suction cup base. It also has an ergonomic controller with plug-in jack-just hold for three seconds to turn it off. Size: 7.25" x 1.75".

Black Code GT1929

Red Code GT1930

£49.00 each

only £49

The large Pumper Plug is a pliable and durable silicone inflatable plug with superior suction cup base and an easy squeeze bulb. It also has a quick air release valve. Size before inflating is 4.5" x 1.5".