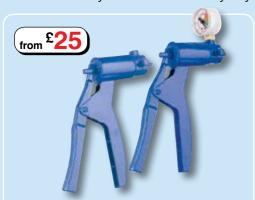

# Trigger Pumps, Seals, & Peveloper Spare Parts

Our Plastic Trigger Pump is made in the UK to very high medical standards - it can actually be found in everyday use in UK hospitals.

- More powerful Medical quality
- Pressure gauge option and release valve

### Harder, bigger and more powerful erections

Although the traditional ball pumps supplied with Standard, Maxitone and Vibrating Power Pumps are usually more than ample for most users to create the strength of erection that they seek, we are constantly asked for a stronger pump, preferably of the Trigger variety.

A Trigger Pump will create harder, bigger and more powerful erections, as they are capable of creating much greater vacuum pressures within the vacuum cylinder itself.

#### The versatile choice

These pumps are of excellent quality and are both light and easy to use. All pumps have a push button release valve and a pressure gauge is available as an option.

They can be purchased as a stand alone device as a compliment to your existing developer at the prices below, or (on our website) as an upgrade to our Standard, Oversized, or Maxitone pumps at the time of initial purchase.

Trigger Pump - No Gauge Version Code **SP0093 £25.00** Trigger Pump - With Gauge Code **SP0094 £35.00** 