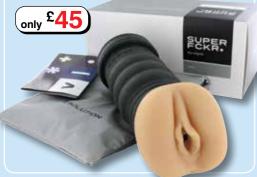

#### Super Fckr: White V

The vaginally shaped entrance of the Super Fckr leads to a uniquely ridged tunnel. Made from lifelike white Feelsoft material, which feels tacky to the touch, this fleshy masturbator is as real as they get!

#### Code ST0314 £45.00