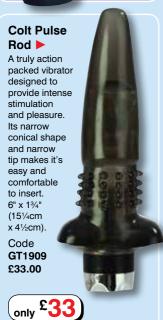

#### **Colt Throbber**

The

The Colt Throbber is a heavy duty power-packed multi speed massager that is ribbed and tapered for a real man! Size is 7½" x 11/4".

Black Code GT1921

Red Code GT1922

£14.00 each

(only £14