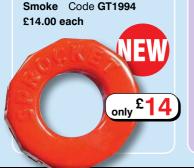

#### Sprocket Cock Ring ▼

Made from a new material, Soflex TPR, this ring feels blubbery and squishy, but elastic enough to squeeze your junk and keep you super-hard. Does not dig into your flesh like some other cock rings can.

Black Code GT1990 Clear Code GT1991 Ice Blue Code GT1992 Red Code GT1993