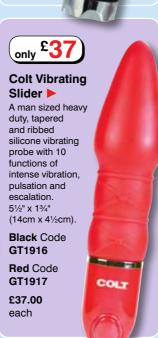

#### Colt Easy Flex Glider ▼

The Easy Flex Glider is a flexing silicone probe that moves with you! It has 10 functions of intense vibration, pulsation and escalation, all with a sturdy suction cup base. It also has an ergonomic controller with plug-in jack-just hold for three seconds to turn it off. Size: 7.25" x 1.75".

Black Code GT1929

Red Code GT1930

£49.00 each

only £49

The large Pumper Plug is a pliable and durable silicone inflatable plug with superior suction cup base and an easy squeeze bulb. It also has a quick air release valve. Size before inflating is 4.5" x 1.5".