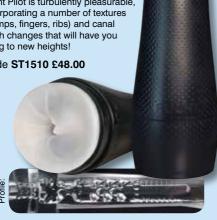

# Fleshlight

Fleshlight Flight Pilot V

The Flight Pilot is a sleek, compact, and refined version of the best selling male sex toy. Flight's stylish aerodynamic design and discrete insert makes it less obtrusive and easier to travel with and store. The Flight Pilot is turbulently pleasurable, incorporating a number of textures (bumps, fingers, ribs) and canal width changes that will have you flying to new heights!

Code ST1510 £48.00

only £48