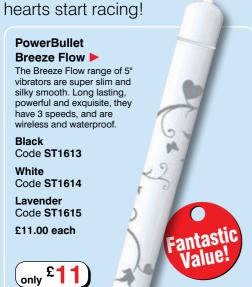

#### **Apollo Wireless** 7-Function Stroker V

A soft tight stretchy stroker with a removable vibrating stimulator. It has seven functions of vibration, pulsation and escalation, and the textured stroker is reversible for added sensations. It has an easy push button control just hold for 3 seconds to

turn off. Batteries are included. Smoke Code

Blue Code ST1893

ST1892

£31.00 each

only £31