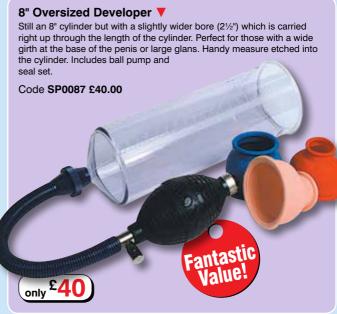

# Vacuum Pevelopers

Vacuum pump developers work by inserting the flaccid penis into the cylinder and pumping until the penis is erect. The erection is retained by using a penis ring, and sexual activity can then be undertaken for some time after. Regular use can also increase penis size.

Pump up your penis to the max with this great value bundle. Your Standard Ball Pump Vacuum Developer comes with three different sized seals, plus these great extras:

#### Maxitone 12" Bundle ▼

We have put together a truly fabulous offer that will save you £35. Your Maxitone 12" Developer (normally £60) will come with three different sized seals and a ball pump, plus these great extras: