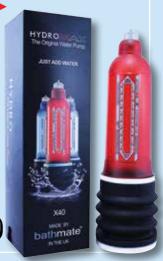

#### Hydromax X40 ▶

All the advantages of the X30, plus the X40 is 15% bigger! Max Diameter 56mm. Max Length 215mm.

#### Clear

Code **SP1898** 

#### Blue

Code **SP1899** 

#### Red

Code SP0964

£145.00 each

(only £145)