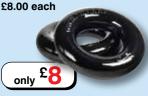

perfect for tugging, flicking or any other tit play. To apply, simply wet the bottom of each sucker, squeeze out the air, stick them on your tits and enjoy the nasty nursing sensation!



# Zizi

Zizi makes sex less daunting and less serious. Zizi is cute, it's fun, and it's personality. Manufactured with ultra stretchy TPR, Zizi cock/ball rings and anal gear are all comfortable and efficient. Pimp up your genital area and explore the paths of extreme pleasure!

#### Zizi Top 🔻

Zizi Top is two rings with a width of 50mm and a 25mm inside gap, making it an ideal cock ring that not only stands on its own, but can be worn in multiple at the same time. It can even be used as a ball stretcher.

Black Code GT1702
Clear Code GT1703
Red Code GT1704
Yellow Fluo Code GT1705
Green Fluo Code GT1706



#### Zizi Accelerator V

This ring is not solid and has an inner part that is thinner. This makes it not too tight, but it still beautifully hardens the cock!

Black Code GT1713
Clear Code GT1714
Orange Fluo Code GT1716
Blue Fluo Code GT1717
Silver Fluo Code GT1715



#### Zizi Cosmic

A double shaped ring that offers many possibilities to entangle your dong, your gonads, or the entire package. Two can even use it by handcuffing two cocks together!

Black Code GT1707
Clear Code GT1708
Red Code GT1711
Yellow Fluo Code GT1710
Orange Fluo Code GT1709
Blue Fluo Code GT1712

£13.00 each



only £13

only £13

#### Zizi Jet 🕨

The Zizi Jet is a cock ring with an industrial look - a real drain plug to please you at home, but also to be a real knock out in clubs when blended with leather and neo