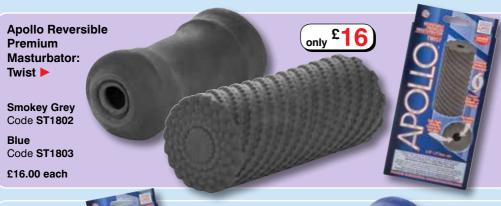

# Strokers From Apollo

For the man who is looking for a masturbation experience that provides a realistic experience without looking like a sex toy, the **Apollo Reversible Premium Masturbator** is a great choice. The design of the closed end tunnel offers incredible suction action that will keep you stimulated. Made from ultra life-like feel Pure Skin, this stroker is soft, tight and stretchy to fit any man, and is reversible for smooth or textured stimulation. With a closed end for superior suction, it is easy to clean and maintenance free. This stroker is a keeper that just begs to be in your toy box!

Apollo Reversible Premium Masturbator: Grip

Smokey Grey Code ST1804

Blue Code ST1805

£16.00 each

Apollo Reversible
Premium
Masturbator:
Max

Smokey Grey
Code ST1806

Blue Code ST1807 £16.00 each