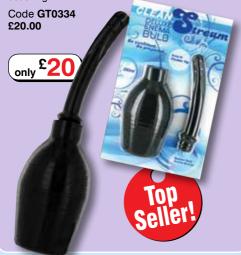

#### **Colt Guyser** Anal Douche V

An ideal douche with its soft tip for firm comfort and easy use bulb. It is slightly longer than most other anal douches and is quick and easy to put together.

This douche is easv to clean and offers both anal hygiene and anal eniovment.

Code GT1533 £25.00

only £25

DEEP CLEAN