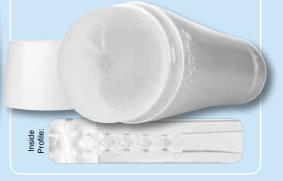

# Strokers From Apollo

For the man who is looking for a masturbation experience that provides a realistic experience without looking like a sex toy, the **Apollo Reversible Premium Masturbator** is a great choice. The design of the closed end tunnel offers incredible suction action that will keep you stimulated. Made from ultra life-like feel Pure Skin, this stroker is soft, tight and stretchy to fit any man, and is reversible for smooth or textured stimulation. With a closed end for superior suction, it is easy to clean and maintenance free. This stroker is a keeper that just begs to be in your toy box!

Apollo Reversible Premium Masturbator: Grip

Smokey Grey Code ST1804

Blue Code ST1805

£16.00 each

Apollo Reversible
Premium
Masturbator:
Max

Smokey Grey
Code ST1806

Blue Code ST1807 £16.00 each