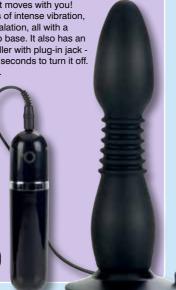

#### Colt Easy Flex Glider ▼

The Easy Flex Glider is a flexing silicone probe that moves with you! It has 10 functions of intense vibration, pulsation and escalation, all with a sturdy suction cup base. It also has an ergonomic controller with plug-in jack-just hold for three seconds to turn it off. Size: 7.25" x 1.75".