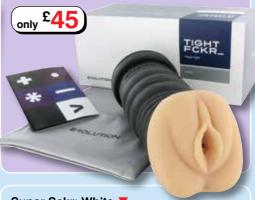

#### Tight Fckr: White V

For fans of tightness, a lifelike tight vagina sits at the entrance of a smooth passage that has been textured with pleasure giving nodules. Tight and tacky to the touch, the realistic white Feelsoft material of the Tight Fckr makes this masturbator a must-have!

#### Code ST0315 £45.00