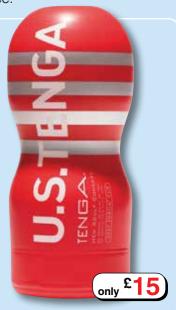

### TENGA Deep Throat Cup ▶

The hourglass shape of the Deep Throat Cup provides a sublime tightness. Special valves create a virtual vacuum inside the cup to deliver an amazing sucking sensation. These advanced features combined with an arousing slurping sound and vibration give you the feeling that you're enjoying a real deep throat experience. Choose the Ultra Size version if you are larger than average or want a real deep penetration.

Standard Size
Code SP0158 £13.00

Ultra Size Code SP0159 £15.00