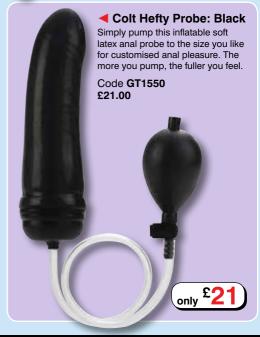

Black Code GT1929

Red Code GT1930

£49.00 each

only £49

The large Pumper Plug is a pliable and durable silicone inflatable plug with superior suction cup base and an easy squeeze bulb. It also has a quick air release valve. Size before inflating is 4.5" x 1.5".

Black Code GT1939 Red Code GT1940

£31.00 each