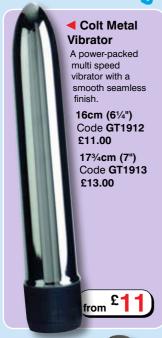

#### **Colt Throbber**

The

The Colt Throbber is a heavy duty power-packed multi speed massager that is ribbed and tapered for a real man! Size is 7½" x 11/4".

Black Code GT1921

Red Code GT1922

£14.00 each

(only £14