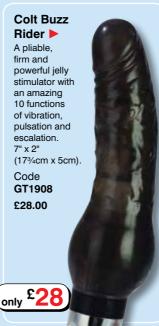

Plug

The medium Pumper Plug is a pliable and durable silicone inflatable plug with superior suction cup base and an easy squeeze bulb. It also has a quick air release valve. Size before inflating is 33/4" x 11/4".

inflating is 3¾" x 1¼".

Black Code GT1937

Red Code
GT1938

£28.00 each

only £28

#### Colt Jumbo Probe ▼

The Jumbo Probe is a true man sized premium silicone probe that is sturdy, durable and pliable. It has

a heavy-duty suction cup base. Size is 73/4" x 21/4".

Black Code GT1902

Red Code GT1903

£32.00 each

Top Seller!

#### **Colt Throbber**

The

The Colt Throbber is a heavy duty power-packed multi speed massager that is ribbed and tapered for a real man! Size is 7½" x 11/4".

Black Code GT1921

Red Code GT1922

£14.00 each

(only £14

# Vibrating Probes From Colt













only £37

# **Colt Toys**

#### Colt Anal Trainer Kit V

From beginner to professional, the Colt Anal Trainer Kit contains three sizes of plug so you can work your way to anal bliss. Made from non-toxic and

Made from non-toxic and hygienically superior material with an extra wide base to prevent accidents.

#### Code GT1536 £23.00



## Colt Power Drill Balls: Black ▶

Eight different sized balls with bulging ribs to give you the ultimate kick. The material is firm yet pliable and, with the sturdy hand ring, you can direct the Power Balls to your most sensitive pleasure points and pull them out again.

Code GT1537 £19.00

only £19

#### Colt Knocker ▼

A powerful vibrating butt plug, strong and sturdy, with a superior suction cup for secure placement. It activates easily with a