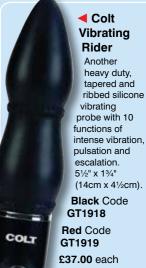

e medium Pumper Plug is a pliable and durable silicone inflatable plug with superior suction cup base and an easy squeeze bulb. It also has a quick air release valve. Size before inflating is 33/4" x 11/4".

inflating is 3¾" x 1¼".

Black Code GT1937

Red Code
GT1938

£28.00 each

only £28

#### Colt Jumbo Probe ▼

The Jumbo Probe is a true man sized premium silicone probe that is sturdy, durable and pliable. It has

a heavy-duty suction cup base. Size is 73/4" x 21/4".

Black Code GT1902

Red Code GT1903

£32.00 each

Top Seller!

#### **Colt Throbber**

The

The Colt Throbber is a heavy duty power-packed multi speed massager that is ribbed and tapered for a real man! Size is 7½" x 11/4".

Black Code GT1921

Red Code GT1922

£14.00 each

(only £14

# Vibrating Probes From Colt













only £37

# **Colt Toys**

#### Colt Anal Trainer Kit V

From beginner to professional, the Colt Anal Trainer Kit contains three sizes of plug so you can work your way to anal bliss. Made from non-toxic and

Made from non-toxic and hygienically superior material with an extra wide base to prevent accidents.

#### Code GT1536 £23.00



## Colt Power Drill Balls: Black ▶

Eight different sized balls with bulging ribs to give you the ultimate kick. The material is firm yet pliable and, with the sturdy hand ring, you can direct the Power Balls to your most sensitive pleasure points and pull them out again.

Code GT1537 £19.00

only £19

#### Colt Knocker ▼

A powerful vibrating butt plug, strong and sturdy, with a superior suction cup for secure placement. It activates easily with a twist of