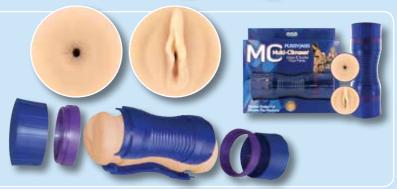

# Masturbators From Multiple Climaxes

**Multiple Climaxes** make high quality and innovative double sided masturbators. Each has two entirely different textured pleasure tunnels, one at each end, both of which have tight entries and ribbed, nubbed, and frenulum exciters that ensure a thrilling and different experience of stimulation. The natural feeling of Feelsoft provides a truly authentic fucking sensation and enables a strong frenulum stroking pleasure not available with any other masturbation sleeves. The compact design is discreet and travels anywhere. Its easy snap-apart construction makes for perfect hygiene, and its waterproof!

### Multiple Climaxes Pussy & Pussy ▶

The double pussy model with two entirely different realistic vagina tunnels.

Code **ST1723 £59.00** 

(only **£59**)

### Multiple Climaxes Pussy & Ass ▶

The pussy and ass model with two entirely different realistic tunnels, vagina and anus.

Code ST1724 £59.00

(only **£59**)

### Multiple Climaxes Ass & Ass ▶

The double ass model with two entirely different realistic anal tunnels.

Code ST1725 £59.00