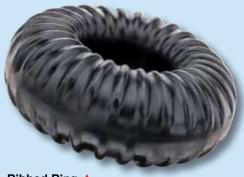

#### Ribbed Ring A

A new standard for superior long lasting durable cock rings - comfortable to wear, never harsh or scratchy, and incredibly stretchy. Just stretch the ring between your fingers with each hand and simply pull it over your entire penis and scrotum.

Black Code GT0901

Clear Code GT0902

£15.00 each