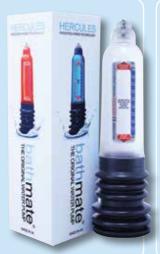

# Bathmate

The Bathmate penis pump is the world's first water-based device for enlarging the penis, with instant sustainable results - and it's a whole lot of fun too! The device is filled with water and placed over the penis, sealing at the base against your body. The gaiter acts as both a seal and as the pump mechanism. As you compress the device against your body, excess water is expelled causing a hydro vacuum which is much stronger than you could create with an air based vacuum pump. Over time it is thought that most individuals can gain between 1-3 inches in length with a 25% increase in girth!

The original and best selling penis enhancer in three great colours.

#### Blue

Code SP0027

#### Clear

Code SP0852

#### Red

Code **SP0854** 

£80.00 each

only £80