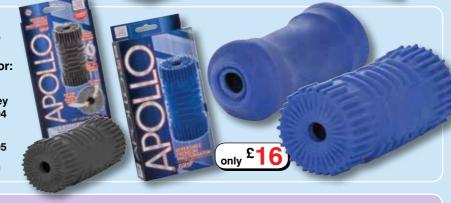

# Strokers From Apollo

For the man who is looking for a masturbation experience that provides a realistic experience without looking like a sex toy, the **Apollo Reversible Premium Masturbator** is a great choice. The design of the closed end tunnel offers incredible suction action that will keep you stimulated. Made from ultra life-like feel Pure Skin, this stroker is soft, tight and stretchy to fit any man, and is reversible for smooth or textured stimulation. With a closed end for superior suction, it is easy to clean and maintenance free. This stroker is a keeper that just begs to be in your toy box!

Apollo Reversible Premium Masturbator: Grip

Smokey Grey Code ST1804

Blue Code ST1805

£16.00 each

Apollo Reversible
Premium
Masturbator:
Max

Smokey Grey
Code ST1806

Blue Code ST1807 £16.00 each