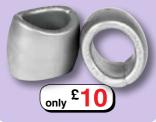

#### Zizi Radar Ball Stretcher

The Radar fully respects the comfort of your little bundle with a rectangular portion for the top of the scrotum and a lower part in a figure of eight shape. The latter smoothly follows the shape and the roundness of the testicles.

Code **GT1793 Black** Clear Code GT1794 Yellow Fluo Code GT1796 Blue Fluo Code **GT1797** Silver Fluo Code **GT1795** 

£10.00 each

only £10