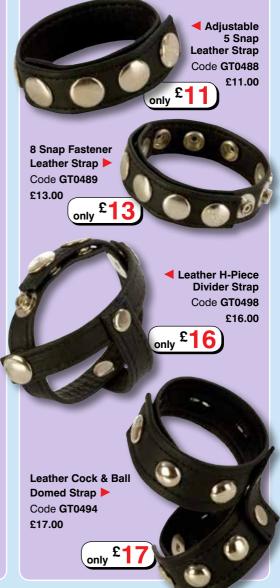

#### **Colt Leather Straps**

The Colt Leather Strap range are all made from soft and supple high quality black leather, are hand double stitched, and have very secure fully adjustable snaps.