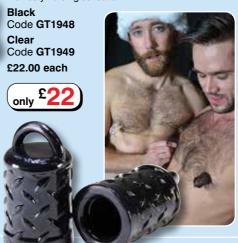

#### Zizi Black Hole Tunnel

Go far and beyond with the Black Hole Tunnel. The first thing you will notice is the shape - it has an added twist that will just make your trip. Hollow on the inside and open from end to end!

32mm (Inside 32mm, Outside 58mm, Insertable 80mm)

Black Code GT1876

Clear Code GT1877 £24 each

42mm (Inside 42mm, Outside 76mm, Insertable 80mm)

Black Code GT1878

Clear Code GT1879 £28 each