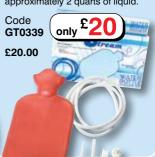

## Clean Stream Water Bottle Douche Kit ▼

This cleansing kit is an easy-to-use and effective cleaning system that has everything you need for a thorough and comfortable cleanse. This kit includes one tapered tip, one nozzle tip, one easy-hang hook, a flow control clamp, adapter, and 5 feet of flexible tubing. The water bottle is made of premium durable rubber and holds approximately 2 quarts of liquid.