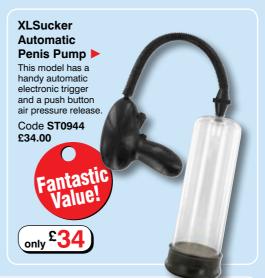

#### XLSucker Digital Penis Pump ►

This model has a high technology digital PSI reader with blue backlight design, an air release press button, and a handy automatic electronic trigger.

Code ST0945 £42.00

only **£42** 