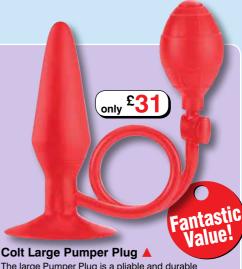

Black Code GT1929

Red Code GT1930

£49.00 each

only £49

The large Pumper Plug is a pliable and durable silicone inflatable plug with superior suction cup base and an easy squeeze bulb. It also has a quick air release valve. Size before inflating is 4.5" x 1.5".