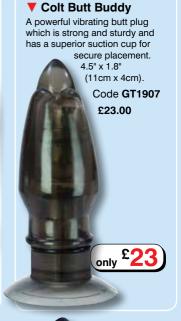

#### Colt Knocker ▼

A powerful vibrating butt plug, strong and sturdy, with a superior suction cup for secure placement. It activates easily with a twist of the sturdy base.

The size is 5" x 2½".