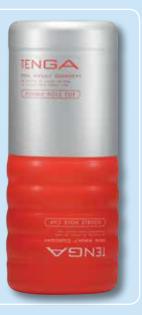

### TENGA Deep Throat Cup: Cool Edition ▼

The Deep Throat Cup: Cool Edition comes with menthol infused lubricant to provide a cool sensation when used! A perfect masturbating sleeve designed to mimic the ultimate deep throat

experience. Its hourglass shape provides a sublime tightness.

Code **SP0386** £13.00

only £13