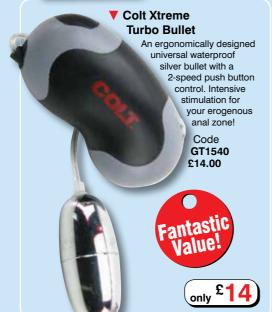

#### **Colt Throbber**

The

The Colt Throbber is a heavy duty power-packed multi speed massager that is ribbed and tapered for a real man! Size is 7½" x 11/4".

Black Code GT1921

Red Code GT1922

£14.00 each

(only £14