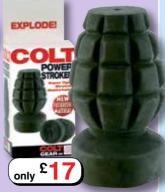

#### Colt Power Stroker V

A similar stroker to the best selling Colt Butt Banger, but in the shape of a grenade! Slip your cock right up this tight little grenade and feel the sensation. The new soft material gives you an ultra-realistic experience!

Code GT1837 £17.00