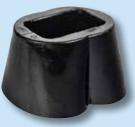

#### Z-Balls Ballstretcher V

The best feel, the best fit! Whether you are into stretching your nuts, snug cockrings, or both, this Ballstretcher has got you covered. Made of a new type of soft TPR with more stretch and more squish, it wraps around your ballsack like it is part of you. Hook it around your sack or around the base of your cock for a vein popping rock hard stiffy - or you can wrap it around both for some dual action nut swinging and dick gripping!

Black Code GT1955
Smoke Code GT1956
Clear Code GT1957
Red Code GT1958
£26.00 each

only £26