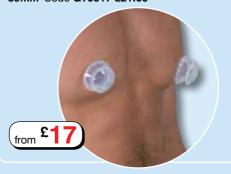

#### Sport Fucker Silicone Nipple Suckers ▼

Get ready to have your nipples sucked with these Nipple Suckers. You will love the simple way they work - with just a push of the middle of the cylinder your tits get pulled. These are the heftiest strongest flexible suckers around so they are going to stay put even during pounding action! This 30mm size is good for the intermediate tit player, while the 39mm size is for pro tit pigs as they are big enough to work with pierced nipples - plus deliver twice the suck.

30mm Code GT0616 £17.00 39mm Code GT0617 £21.00