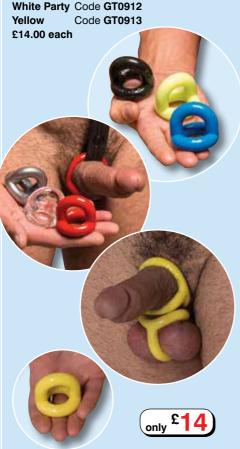

#### Sport Fucker ▼

Sport Fucker is the most universal cock and ball toy on the market. You can wear it so many different ways that it will surely become your favourite cockring. It is made from a TPR blend that not only feels supple and soft, but this fucker can stretch out over four times its size! Add a second Sport Fucker and the possibilities are almost endless of what you can do with them!

Black Code GT0906
Clear Code GT0907
Glow Code GT0908
Hard Blue Code GT0909
Metal Code GT0910
Red Code GT0911
White Party Code GT0912
Yellow Code GT0913