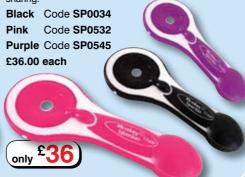

#### Monkey Spanker Vibro ▶

Standby for the best orgasm of your life! Simply lube up the pad, turn on the vibrator and slip it on. The soft real-feel material caresses your manhood creating an incredible supple vibrating tube. As you work it up and down you will fast come to realise what the fuss is all about! Whether you like it tantalisingly slow or fast and vigorous we are convinced you will enjoy the most intense of orgasms!

White Code SP0033
Black Code SP0306
Black/White Code SP0469

£20.00 each