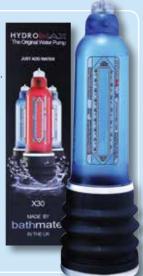

#### Hydromax X30 ▶

Greater suction than the Hercules with other advances for greater comfort and faster gains. Max Diameter 46mm. Max Length 180mm.

#### Clear

Code **SP1780** 

#### Blue

Code **SP1781** 

#### Red

Code **SP1782** 

£110.00 each

(only £110)