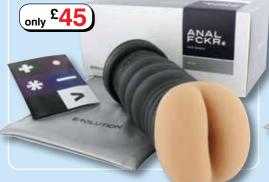

#### Anal Fckr: White V

The Anal Fckr is a truly memorable masturbator for all lovers of anal play. This tight channel has a lovely contoured surprise inside and, thanks to the sensation of realistic white Feelsoft material, will help men achieve a new level of satisfaction!

#### Code ST0316 £45.00