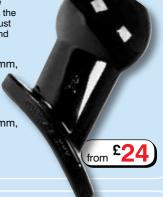

#### Colt Easy Flex Glider ▼

The Easy Flex Glider is a flexing silicone probe that moves with you! It has 10 functions of intense vibration, pulsation and escalation, all with a sturdy suction cup base. It also has an ergonomic controller with plug-in jack-just hold for three seconds to turn it off. Size: 7.25" x 1.75".

Black Code GT1929

Red Code GT1930

£49.00 each

only £49

The large Pumper Plug is a pliable and durable silicone inflatable plug with superior suction cup base and an easy squeeze bulb. It also has a quick air release valve. Size before inflating is 4.5" x 1.5".