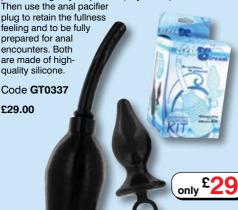

#### Ass Tunnel Plug: Clear V

With its multi-use functions, this is one of the most innovative butt plugs available. In addition to being a standard butt plug, you can use the tunnel hole that goes all the way through the plug for various other types of play, including lube insertion, fingers, watersports and toys.

Medium (6.3cm insert length, 16cm circumference) Code GT0897 £46.00

Large (7.6cm insert length, 20.1cm circumference) Code GT0898 £49.00

Extra Large (10.2cm insert length, 22.9cm circumference) Code GT0899 £56.00