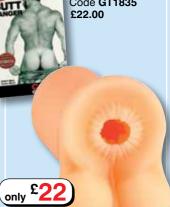

#### Colt Butt Banger V

Slip your cock right up this tight little ass and feel the sensation. The new soft material gives you an ultra-realistic

experience!
Code GT1835