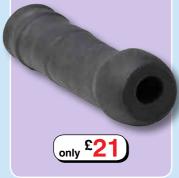

#### Colt Big Man Stroker V

Great to the touch and grips your penis tight and steady. This masturbator is particularly long and narrow and fits every penis size. It has a ribbed chamber which supplies an intense and lustful stimulation and is open at both ends for easy cleaning. 20cm x 6cm.

Code GT1539 £21.00