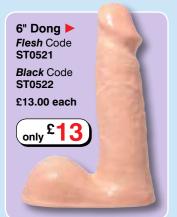

# Strokers From Apollo

For the man who is looking for a masturbation experience that provides a realistic experience without looking like a sex toy, the **Apollo Reversible Premium Masturbator** is a great choice. The design of the closed end tunnel offers incredible suction action that will keep you stimulated. Made from ultra life-like feel Pure Skin, this stroker is soft, tight and stretchy to fit any man, and is reversible for smooth or textured stimulation. With a closed end for superior suction, it is easy to clean and maintenance free. This stroker is a keeper that just begs to be in your toy box!

Apollo Reversible Premium Masturbator: Grip

Smokey Grey Code ST1804

Blue Code ST1805

£16.00 each

Apollo Reversible
Premium
Masturbator:
Max

Smokey Grey
Code ST1806

Blue Code ST1807 £16.00 each