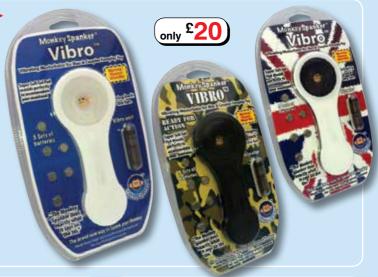

#### Monkey Spanker Vibro ▶

Standby for the best orgasm of your life! Simply lube up the pad, turn on the vibrator and slip it on. The soft real-feel material caresses your manhood creating an incredible supple vibrating tube. As you work it up and down you will fast come to realise what the fuss is all about! Whether you like it tantalisingly slow or fast and vigorous we are convinced you will enjoy the most intense of orgasms!

White Code SP0033
Black Code SP0306
Black/White Code SP0469

£20.00 each