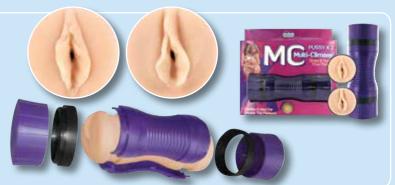

# Masturbators From Multiple Climaxes

**Multiple Climaxes** make high quality and innovative double sided masturbators. Each has two entirely different textured pleasure tunnels, one at each end, both of which have tight entries and ribbed, nubbed, and frenulum exciters that ensure a thrilling and different experience of stimulation. The natural feeling of Feelsoft provides a truly authentic fucking sensation and enables a strong frenulum stroking pleasure not available with any other masturbation sleeves. The compact design is discreet and travels anywhere. Its easy snap-apart construction makes for perfect hygiene, and its waterproof!

### Multiple Climaxes Pussy & Pussy ▶

The double pussy model with two entirely different realistic vagina tunnels.

Code **ST1723 £59.00** 

(only **£59**)

### Multiple Climaxes Pussy & Ass ▶

The pussy and ass model with two entirely different realistic tunnels, vagina and anus.

Code ST1724 £59.00

(only **£59**)

### Multiple Climaxes Ass & Ass ▶

The double ass model with two entirely different realistic anal tunnels.

Code ST1725 £59.00