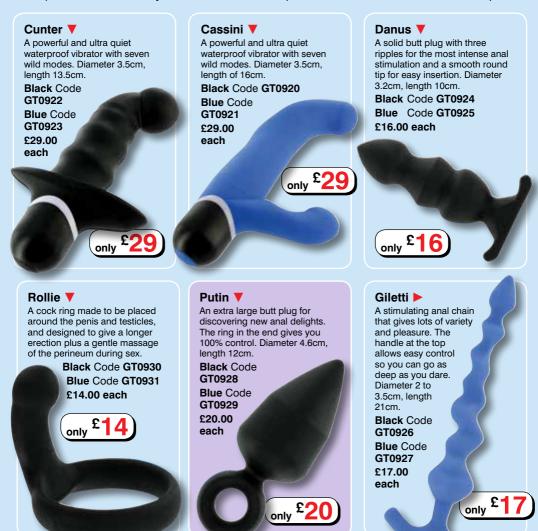

#### PowerBullet Frisky Finger ▼ The Frisky Finger keeps couples close together in every sense of the word! This is a true unisex stimulator clitoral, anal, or vaginal stimulation for her, and anal, perineum, or testicular stimulation for him! Blue Code **ST1606 Purple** Code **ST1607** Pink Code **ST1608** £10.00 each

### PowerBullet Tingling Tongue

The Tingling Tongue is a discreet and powerful finger vibrator in the shape of a mini tongue. This quiet multi-speed vibe is waterproof, and it's flickering jelly tongue delivers powerful pulsations to your most sensitive spots!

A unisex stimulator - clitoral, anal, or vaginal stimulation for her, and anal, perineum, or testicular stimulation for him!

Blue Code ST1603
Purple Code ST1604
Pink Code ST1605
£10.00 each