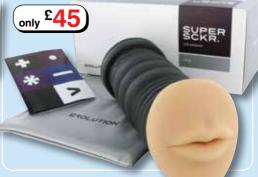

#### Super Sckr: White V

For fans of oral sex, the Super Sckr is a lifelike mouth that sits at the entrance of a smooth wavy passage. Tight and tacky to the touch, the realistic white Feelsoft material makes this masturbator a true sensation!

#### Code ST0313 £45.00