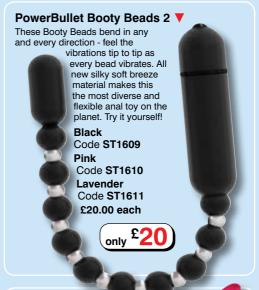

#### PowerBullet Frisky Finger ▼ The Frisky Finger keeps couples close together in every sense of the word! This is a true unisex stimulator clitoral, anal, or vaginal stimulation for her, and anal, perineum, or testicular stimulation for him! Blue Code **ST1606 Purple** Code **ST1607** Pink Code **ST1608** £10.00 each

### PowerBullet Tingling Tongue

The Tingling Tongue is a discreet and powerful finger vibrator in the shape of a mini tongue. This quiet multi-speed vibe is waterproof, and it's flickering jelly tongue delivers powerful pulsations to your most sensitive spots!

A unisex stimulator - clitoral, anal, or vaginal stimulation for her, and anal, perineum, or testicular stimulation for him!

Blue Code ST1603
Purple Code ST1604
Pink Code ST1605
£10.00 each