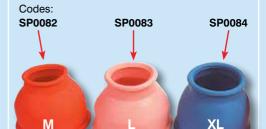

#### Individual Spare Seals V

If you know exactly which size seal you need, we can supply them singly at £4.00 each. Please ensure you are certain about the size you need as we cannot refund or exchange mistakes.

Available in Medium, Large, and Extra Large.

• Individual Seals: £4.00 each

Seals supplied may differ in colour from illustration