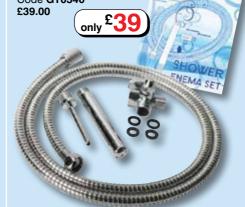

#### Clean Stream Shower Enema Set ▼

A unique product outfitted for use as a shower attachment. This quality kit features both a 5" and 31/2" nozzle with a 6' metal

bidet hose. Simple installation no modifications needed to the existing shower. Code GT0340