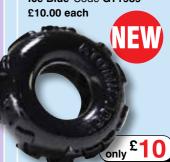

# Do-Nut 2 Large Cock Ring

A true fatty cock ring that forces your ballsack forward, plumping up your meat. Atomic Jock's thickest and strongest jelly-ring, it gets you boned and keeps you hard!

 Ice Blue
 Code GT1995

 Red
 Code GT1996

 Smoke
 Code GT1997

 Clear
 Code GT1998

 Black
 Code GT1999

£5.00 each