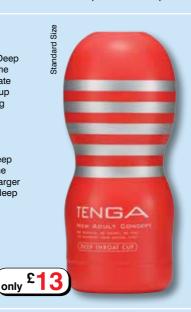

### TENGA Deep Throat Cup ▶

The hourglass shape of the Deep Throat Cup provides a sublime tightness. Special valves create a virtual vacuum inside the cup to deliver an amazing sucking sensation. These advanced features combined with an arousing slurping sound and vibration give you the feeling that you're enjoying a real deep throat experience. Choose the Ultra Size version if you are larger than average or want a real deep penetration.

Standard Size
Code SP0158 £13.00

Ultra Size Code SP0159 £15.00