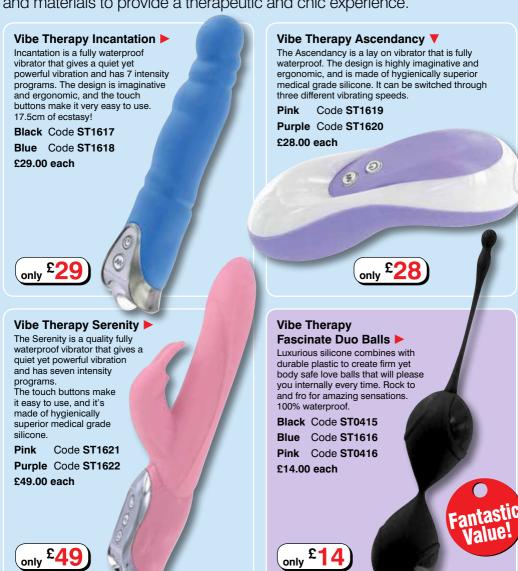

### Vibe Therapy Quantum ▼

You won't be disappointed with this small and discreet vibrator which has all the power of a much bigger vibrator. The Quantum is a mini waterproof vibrator with 7 terrific functions - three speeds pulsating, one speed escalating, and three speeds vibrating.

Code SP0284
Pink
Code SP0285
Purple
Code
SP0286
£14.00 each

only £14

### Vibe Therapy Zest ▶

The Zest is a silicone vibrator with grooved shaft and slightly bent top. This quality fully waterproof vibrator gives a quiet yet powerful vibration and has seven intensity programs. The touch buttons make it very easy to use.

Blue Code SP0287 White Code SP0288 £34.00 each

only £34

### Vibe Therapy Meridian ►

The Meridian is the vibrator of choice for the modern sexually aware and discerning person. Its alluring twist style shaft takes you beyond the realms of the bedroom and offers seven different powerful stimulation settings all easily controlled by the light up touch buttons on the front

Pink Code SP0289

White Code SP0290 £29.00 each

only £29