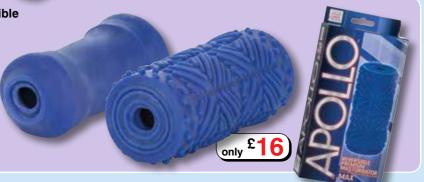

# Strokers From Apollo

For the man who is looking for a masturbation experience that provides a realistic experience without looking like a sex toy, the **Apollo Reversible Premium Masturbator** is a great choice. The design of the closed end tunnel offers incredible suction action that will keep you stimulated. Made from ultra life-like feel Pure Skin, this stroker is soft, tight and stretchy to fit any man, and is reversible for smooth or textured stimulation. With a closed end for superior suction, it is easy to clean and maintenance free. This stroker is a keeper that just begs to be in your toy box!

Apollo Reversible Premium Masturbator: Grip

Smokey Grey Code ST1804

Blue Code ST1805

£16.00 each

Apollo Reversible
Premium
Masturbator:
Max

Smokey Grey
Code ST1806

Blue Code ST1807 £16.00 each