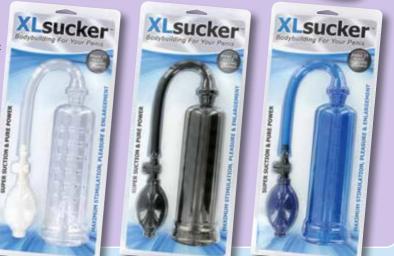

# XLSucker Pumps

Now it's easier than ever to pump your cock to a bigger and better size! The XLSucker range of Penis Pumps comprise of a plastic cylinder that fits over your penis and helps you get an erection - or a bigger erection - by suction. As the air in the cylinder is sucked out, the vacuum pulls your penis into the cylinder and more blood rushes into the penis. After removing the cylinder, the result is a temporarily bigger dick and a more impressive erection! Built to add length and girth to the penis, or to achieve and maintain an erection, your XLSucker creates a vacuum in the chamber which then draws blood to the penis making it larger. Pump users usually report an increase in their length or girth after regular penis pump usage.

### XLSucker Penis Pump ▶

This is the basic model, available in three different colours.

Transparent Code ST0946

Black Code ST0947

Blue Code ST0948

£21.00 each

(only £21)