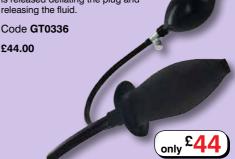

#### Clean Stream Inflatable Enema Plug ▼

The Inflatable Enema Plug is an ingenious idea which is very simple to use. The smooth silicone plug slides easily into place and can be gently inflated using the hand bulb. When the desired level of inflation is achieved the plug's base sits tight against the anus to create a water tight seal. Then water or other liquid can be introduced to the rectum, either by using one of the Clean Stream bag enema systems or an In-Line Accelerator Pump, creating a very satisfying feeling of being filled. Then, when the time comes to end the session, the pressure valve is released deflating the plug and