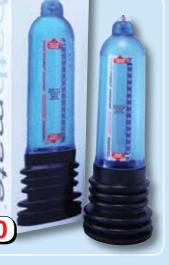

#### Goliath >

30% bigger in all directions than the standard Hercules to accommodate the already large penis. Max Diameter 66mm.

Max Length 250mm. Blue only.

Code **SP0028** £130.00

(only £130