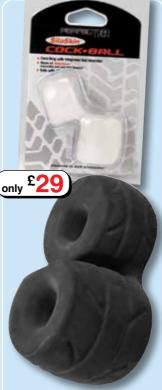

#### Cock & Ball

The perfect cock and ball ring that you hoped for is now a reality! Super stretchy and beefy, it will fit men of any size, length and girth and is super easy to put on. Just stretch the SilaSkin ring between your fingers with each hand and simply pull it over your entire cock and balls. You won't believe how comfortable it is and how it makes sex much more enjoyable!

Black Code GT0277
White Code GT0278
£29.00 each