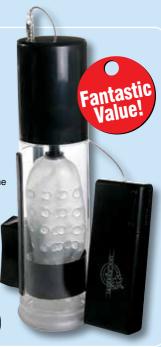

#### **Robo Suck 2** Masturbator Vibe >

The future of masturbation has arrived! It sucks, it strokes and it vibrates! It has a nubby sleeve. multi-speed vibration, and the dual sliding remote controls the sucking / stroking and also the vibrations.

Code ST0595 £45.00

only £45