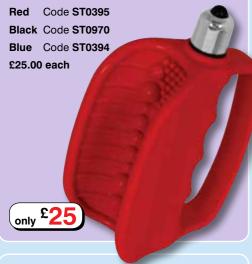

#### Colt Easy Flex Glider ▼

The Easy Flex Glider is a flexing silicone probe that moves with you! It has 10 functions of intense vibration, pulsation and escalation, all with a sturdy suction cup base. It also has an ergonomic controller with plug-in jack-just hold for three seconds to turn it off. Size: 7.25" x 1.75".

Black Code GT1929

Red Code GT1930

£49.00 each

only £49

The large Pumper Plug is a pliable and durable silicone inflatable plug with superior suction cup base and an easy squeeze bulb. It also has a quick air release valve. Size before inflating is 4.5" x 1.5".