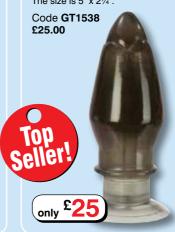

#### Colt Jumbo Probe ▼

The Jumbo Probe is a true man sized premium silicone probe that is sturdy, durable and pliable. It has

a heavy-duty suction cup base. Size is 73/4" x 21/4".

Black Code GT1902

Red Code GT1903

£32.00 each

Top Seller!