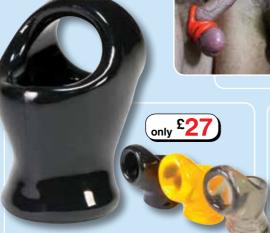

#### Unit X Stretch Sling A

This item grips the base of your dick and balls while pushing your nuts down low in their ball-bag. It's sleek and super stretchy, especially with its extra inch of rubbery ballstretching. Not tight like a cockring, it grips all of your junk - and this version stretches your nuttsack too!

Black Code GT1950
Clear Code GT1951
Ice Blue Code GT1952
Red Code GT1953
Smoke Code GT1954

£27.00 each