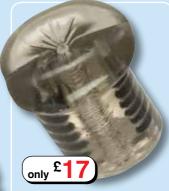

#### Colt Beaded Stroker

A super tight, soft, and stretchy masturbator that has two rows of strategically placed power beads for stimulation, and a ribbed chamber for superior suction. Pound away, because this sweet little puckered ass is just begging for a good plugging!

Code GT1836 £17.00