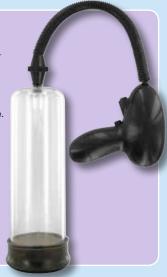

# Vacuum Pevelopers

Vacuum pump developers work by inserting the flaccid penis into the cylinder and pumping until the penis is erect. The erection is retained by using a penis ring, and sexual activity can then be undertaken for some time after. Regular use can also increase penis size.

#### 8" Oversized Developer ▼

Still an 8" cylinder but with a slightly wider bore (2½") which is carried right up through the length of the cylinder. Perfect for those with a wide girth at the base of the penis or large glans. Handy measure etched into the cylinder. Includes ball pump and seal set.