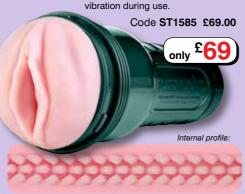

#### Pink Lady Vibro Touch V

The Vibro is the latest Fleshlight development. The sleeve has been redesigned to include three pockets surrounding the face of the orifice which house custom bullets. Place up to three of the included vibrating bullets inside the sleeve to experience 360° of intense vibrating pleasure! Customize your experience by experimenting with one, two or all three bullets to adjust tightness and vibration during use