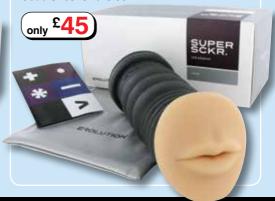

#### Super Sckr: White V

For fans of oral sex, the Super Sckr is a lifelike mouth that sits at the entrance of a smooth wavy passage. Tight and tacky to the touch, the realistic white Feelsoft material makes this masturbator a true sensation!

Code ST0313 £45.00

Visit our website: www.sexual-potency.co.uk