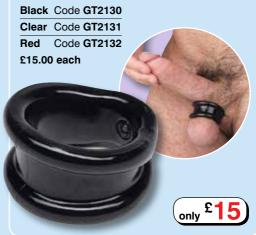

#### **Bullring V**

With the characteristics of both metal and stretchable cock rings, the Bullring has the rigidity of metal but is bendable so it moves with the body - just like a stretchable cock ring.

#### Muscle Ring ▼

This ring is by far the most comfortable silicone cock ring on the market. The design is thick enough not to cut into your skin, but not so wide and thick that it's bulky. The all new silicone is silky and firm and stretches to fit any man's junk. It can be used as a ball stretcher too!

#### The Slinger Ball Stretcher 🔻

Both a ball stretcher and a cock ring, you can use The Slinger either at the base of your cock and balls, or at the base of your shaft, or as a ball stretcher to deliver super effective erection enhancement and intensified pleasure! Made of super stretchy TRP rubber.