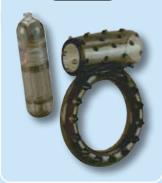

Code **ST1720** 

£15.00

We aim to please only £15

Vibrating Butt Plug

through its sensual curves. Explore the orgasmic choice of 3 speeds and 7 patterns of vibration and prepare to join a whole new realm of pleasure. Perfect for solo or shared play!

Code **ST1719** 

£29.00