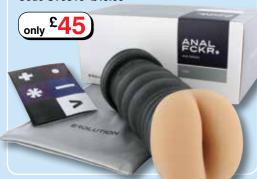

### **Erolution**

A new direction in male masturbators, **Erolution** uses a fleshy sleeve rather than a rigid coating which enables you to put extra pressure on your penis for a more realistic experience. Each Erolution masturbator is made from white Feelsoft material, which is thermo responsive and can hold warmth. All products are approximately 6½cm wide and 16½cm long with a tunnel diameter of 1.7cm and can be turned inside out to clean. Each comes in an elegant gift box with additional storage pouch supplied.

#### Anal Fckr: White V

The Anal Fckr is a truly memorable masturbator for all lovers of anal play. This tight channel has a lovely contoured surprise inside and, thanks to the sensation of realistic white Feelsoft material, will help men achieve a new level of satisfaction!

Code ST0316 £45.00