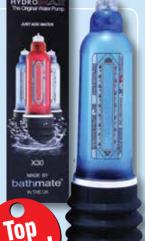

## Hydromax X30 ▶

Greater suction than the Hercules and suitable for average penis sizes up to 7½" in length and 2" in erect girth. Bathmate's best-selling size.

Clear

Code **SP1780** 

Blue

Code **SP1781** 

Red Code SI

Code SP1782 £110.00 each

only £110