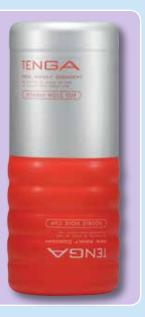

### Tenga Double Hole Cup ▶

A cup with two holes that allows you to enjoy different types of sensual sensations - the Bitter Side and the Sweet Side and the Sweet Side firmly tightens while the Sweet Side gently clings to your penis. Use both sides simultaneously to experience the virtual world of a threesome!

Code **SP0794** £16.00

only £16