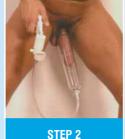

# SUPERstretch 2 -Penis Enlargement System

Top Seller!

Most penis developers allow your penis to reach its elastic limit by the use of a vacuum or by stretching. **SUPERstretch 2** however goes one step further and combines the two.

How does it work? **SUPERstretch 2** stretches your penis beyond its normal elastic limit, thereby achieving permanent growth. This is achieved by creating a very powerful vacuum through an internal sleeve and then hanging weights on the outer flask of the developer to stretch the penis ligaments permanently.

Claiming to give you an extra 2+ inches in penis length over time, and increased girth too, the **SUPERstretch 2 Penis Enlargement System** is a must-have for those looking to achieve a bigger thicker penis. The system includes a beautifully made vacuum developer with a heavy duty trigger pump. This allows you to precisely increase the pressure and achieve a much stronger pressure than regular suction bulb penis pumps. There is also an accurate pressure gauge so you can see just how strong the pressure on your penis is. Once you have pumped up your penis, you attach weight to the end of the pump by using the water bag provided. This allows you to really increase the length and strength of your penis.

By following the instructions and using the system for one hour a day, you will begin to notice a permanent size difference in just a couple of months.

SUPERstretch 2 Code SP0030 £140.00

Extra Weight Bags Code SP0031 £5.00