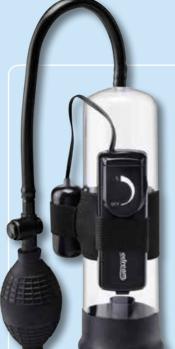

# Trigger Pumps, Seals, & Developer Spare Parts

Our Plastic Trigger Pump is made in the UK to very high medical standards - it can actually be found in everyday use in UK hospitals.

- More powerful Medical quality
- Pressure gauge option and release valve

### Harder, bigger and more powerful erections

Although the traditional ball pumps supplied with Standard, Maxitone and Vibrating Power Pumps are usually more than ample for most users to create the strength of erection that they seek, we are constantly asked for a stronger pump, preferably of the Trigger variety.

A Trigger Pump will create harder, bigger and more powerful erections, as they are capable of creating much greater vacuum pressures within the vacuum cylinder itself.

#### The versatile choice

These pumps are of excellent quality and are both light and easy to use. All pumps have a push button release valve and a pressure gauge is available as an option.

They can be purchased as a stand alone device as a compliment to your existing developer at the prices below, or (on our website) as an upgrade to our Standard, Oversized, or Maxitone pumps at the time of initial purchase.