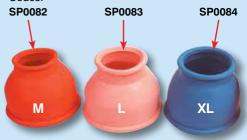

#### Individual Spare Seals V

If you know exactly which size seal you need, we can supply them singly at £4.00 each. Please ensure you are certain about the size you need as we cannot refund or exchange mistakes.

Available in Medium, Large, and Extra Large.

Individual Seals: £4.00 each

Codes:

Seals supplied may differ in colour from illustration