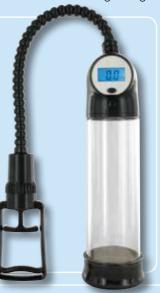

### **XLSucker**

Now it's easier than ever to pump your cock to a bigger and better size! The **XLSucker** range of Penis Pumps comprise of a plastic cylinder that fits over your penis and helps you get an erection - or a bigger erection - by suction. As the air in the cylinder is sucked out, the vacuum pulls your penis into the cylinder and more blood rushes into the penis. After removing the cylinder, the result is a temporarily bigger dick and a more impressive erection! Built to add length and girth to the penis, or to achieve and maintain an erection, your XLSucker creates a vacuum in the chamber which then draws blood to the penis making it larger. Pump users usually report an increase in their length or girth after regular penis pump usage.

#### XLSucker Digital Penis Pump ►

This model has a high technology digital PSI reader with blue backlight design, an air release press button, and a handy automatic electronic trigger.

Code **ST0945** 

(only **£42**)