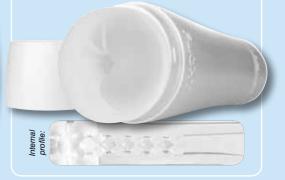

### **Erolution**

A new direction in male masturbators, **Erolution** uses a fleshy sleeve rather than a rigid coating which enables you to put extra pressure on your penis for a more realistic experience. Each Erolution masturbator is made from white Feelsoft material, which is thermo responsive and can hold warmth. All products are approximately 6½cm wide and 16½cm long with a tunnel diameter of 1.7cm and can be turned inside out to clean. Each comes in an elegant gift box with additional storage pouch supplied.

#### Super Fckr: White V

The vaginally shaped entrance of the Super Fckr leads to a uniquely ridged tunnel. Made from lifelike white Feelsoft material, which feels tacky to the touch, this fleshy masturbator is as real as they get!

Code ST0314 £45.00