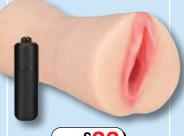

### Hustler Vibrating Pussy ▲

Add extra sensation to your strokes with the Vibrating Pussy from Hustler Toys. Featuring an ultra-powerful bullet, this Vibrating Pussy shakes and quivers on your cock from top to bottom!

Code **ST1844 £33.00** 