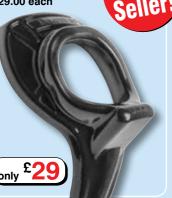

### **Prostate Probe**

This probe will give you superior stimulation with full comfort and reach. Pliable and durable, it has an easy pull handle and is smooth, virtually seamless, unscented, and Phthalate free.

Code GT2000 £11.00

Superior curved prostate stimulation with added comfort and reach. Pliable and durable, it has an easy pull handle and is smooth, virtually seamless, unscented, and Phthalate free.