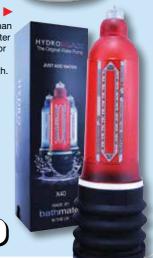

#### Hydromax X40 ▶

Wider and deeper than the X30 for even better pumping. Suitable for men over 7½" long and/or over 2" in girth.

Clear

Code **SP1898** 

Blue

Code **SP1899** 

Red

Code **SP0964** 

£145.00 each

(only £145)