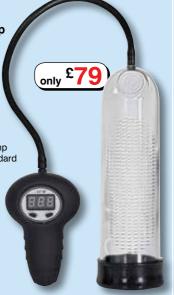

#### **OllogA Automatic Power Pump**

This automatic version does all the pumping for you. All the great features too of the **Premium Power** Pump. This pump sets a new standard according to The American **Pumpers** Association!

Smoke Code ST2004

Clear Code ST2005

£79.00 each