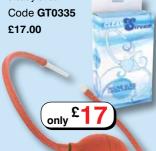

## Clean Stream In-Line Bulb Enema Syringe ▼

This In-Line Bulb Accelerator is a Higginson syringe one-way pump. This bulb and nozzle combo sends liquid from one end submerged in liquid to the other end fitted with a tapered nozzle. The nozzle may be inserted into the rectum or into another device to give extra control to pump liquid in a steady stream.

### Clean Stream Enema Bulb ▼

For those who want a quick and easy fix, this Enema Bulb is a great option. Fluid is added to the bulb, the nozzle screws tight and you are ready to go. The nozzle is a screw-in system that insures a secure seal. This bulb is perfect for travelling and clean up is simple.