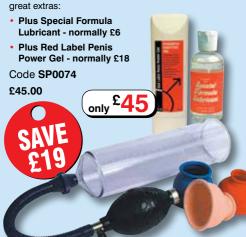

#### Potence Plus Gold Cream

your penis! Containing a naturally occurring Intermate amino acid (L-Arginine). Luxury this wonderful Formula cream soaks Lubricant into the deep tissues of the penis and Blended combines with from the oxvaen. The most result is easier erections

exquisite natural ingredients.

this lubricant is not only sublimely slippery but conditions the skin as well. Safe for use with condoms and developer seals.

Code SP0053 £10.00

Last Longer!

Last longer than ever before, plus increase your confidence and pleasure. Massage into your penis 15 minutes before intercourse to gain new found power!

Code **SP0047** 

£20.00

only **£20** 