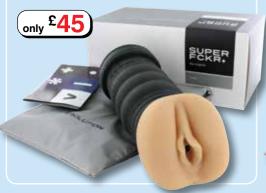

### **Erolution**

A new direction in male masturbators, **Erolution** uses a fleshy sleeve rather than a rigid coating which enables you to put extra pressure on your penis for a more realistic experience. Each Erolution masturbator is made from white Feelsoft material, which is thermo responsive and can hold warmth. All products are approximately 6½cm wide and 16½cm long with a tunnel diameter of 1.7cm and can be turned inside out to clean. Each comes in an elegant gift box with additional storage pouch supplied.

#### Super Fckr: White V

The vaginally shaped entrance of the Super Fckr leads to a uniquely ridged tunnel. Made from lifelike white Feelsoft material, which feels tacky to the touch, this fleshy masturbator is as real as they get!

Code ST0314 £45.00