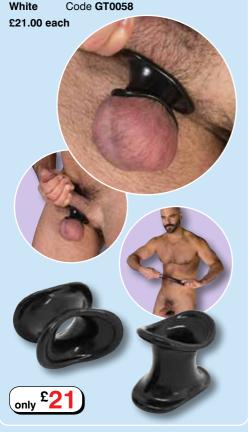

#### ◀ Armour Up

Armour Up is a slimmer and thinner version of the best-selling Cock Armour for bigger bulges, enhanced erections, and more intense orgasms! Made of a proprietary blend of Silicone and TPR developed to provide superior stretch, comfort and durability.

**Black** 

Code GT0580 Sport (34mm) Standard (38mm) Code GT0019 Code GT0026 Large (43mm)

Clear

Sport (34mm) Code GT0624

Standard (38mm) Code GT0020 Code GT0214 Large (43mm)

£29 each