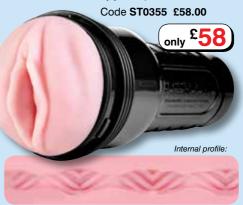

### Hustler Porn Star Pussy & Ass ▲

A most realistic experience of nailing your favourite porn star. With two holes featuring a realistic ribbed inner tunnel to explore your wildest fantasies, this Pussy & Ass masturbator features porn star Tori Black on the packaging. She is ready to fuck - and both of her holes are waiting and willing!

Code **ST2149** £46.00