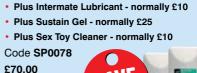

Pump up your penis to the max with this great value bundle. Your Standard Ball Pump Vacuum Developer comes with three different sized seals, plus these great extras:

#### Maxitone 12" Bundle ▼

We have put together a truly fabulous offer that will save you £35. Your Maxitone 12" Developer (normally £60) will come with three different sized seals and a ball pump, plus these great extras:

Code SP0078
£70.00

SAVE
£35