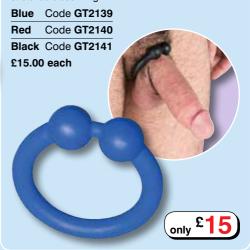

#### **Bullring V**

With the characteristics of both metal and stretchable cock rings, the Bullring has the rigidity of metal but is bendable so it moves with the body - just like a stretchable cock ring.

#### Muscle Ring ▼

This ring is by far the most comfortable silicone cock ring on the market. The design is thick enough not to cut into your skin, but not so wide and thick that it's bulky. The all new silicone is silky and firm and stretches to fit any man's junk. It can be used as a ball stretcher too!

#### The Slinger Ball Stretcher 🔻

Both a ball stretcher and a cock ring, you can use The Slinger either at the base of your cock and balls, or at the base of your shaft, or as a ball stretcher to deliver super effective erection enhancement and intensified pleasure! Made of super stretchy TRP rubber.