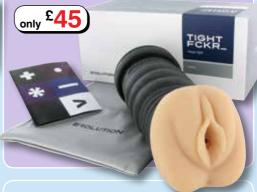

### **Erolution**

A new direction in male masturbators, **Erolution** uses a fleshy sleeve rather than a rigid coating which enables you to put extra pressure on your penis for a more realistic experience. Each Erolution masturbator is made from white Feelsoft material, which is thermo responsive and can hold warmth. All products are approximately 6½cm wide and 16½cm long with a tunnel diameter of 1.7cm and can be turned inside out to clean. Each comes in an elegant gift box with additional storage pouch supplied.

#### Tight Fckr: White V

For fans of tightness, a lifelike tight vagina sits at the entrance of a smooth passage that has been textured with pleasure giving nodules. Tight and tacky to the touch, the realistic white Feelsoft material of the Tight Fckr makes this masturbator a must-have!

Code ST0315 £45.00