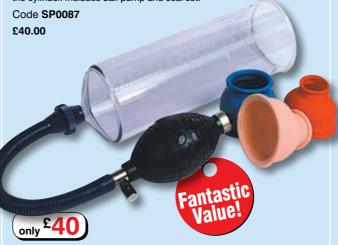

# Vacuum Pevelopers

Vacuum pump developers work by inserting the flaccid penis into the cylinder and pumping until the penis is erect. The erection is retained by using a penis ring, and sexual activity can then be undertaken for some time after. Regular use can also increase penis size.

#### 8" Oversized Developer ▼

Still an 8" cylinder but with a slightly wider bore (2½") which is carried right up through the length of the cylinder. Perfect for those with a wide girth at the base of the penis or large glans. Handy measure etched into the cylinder. Includes ball pump and seal set.