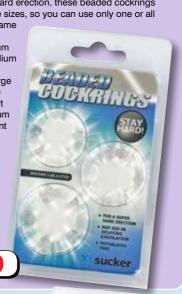

#### XLSucker Beaded Cockrings V

For a super hard erection, these beaded cockrings come in three sizes, so you can use only one or all three at the same

time! Small ring - maximum erection. Medium ring - hard erections. Large ring - encircle the upper part of your scrotum to help prevent premature ejaculation.