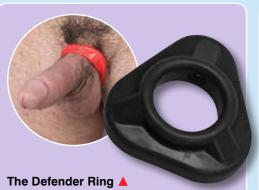

# Sport Fucker

Defend your title as a dedicated Sport Fucker with this cock ring. The triangle design fits snugly around your junk, directing it up and out. Made from Premium TPR Rubber, it is super stretchable and very low-profile under clothes.

Black Code GT2133

Clear Code GT2134

Red Code GT2135

£14.00 each

only £14