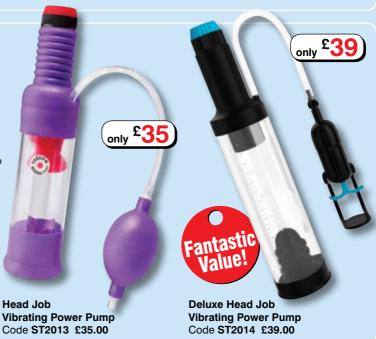

### Harder, bigger and more powerful erections

Although the traditional ball pumps supplied with Standard, Maxitone and Vibrating Power Pumps are usually more than ample for most users to create the strength of erection that they seek, we are constantly asked for a stronger pump, preferably of the Trigger variety.

A Trigger Pump will create harder, bigger and more powerful erections, as they are capable of creating much greater vacuum pressures within the vacuum cylinder itself.

#### The versatile choice

These pumps are of excellent quality and are both light and easy to use. All pumps have a push button release valve and a pressure gauge is available as an option.

They can be purchased as a stand alone device as a compliment to your existing developer at the prices below, or (on our website) as an upgrade to our Standard, Oversized, or Maxitone pumps at the time of initial purchase.

Trigger Pump - No Gauge Version

Code SP0093 £25.00

Trigger Pump - With Gauge Code **SP0094** £35.00