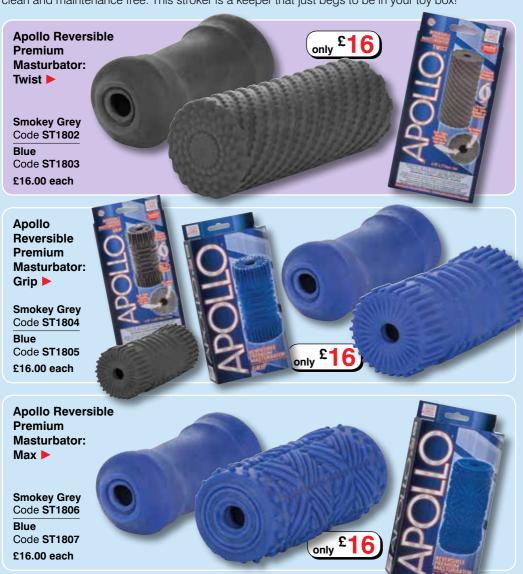

# Strokers From Apollo

For the man who is looking for a masturbation experience that provides a realistic experience without looking like a sex toy, the **Apollo Reversible Premium Masturbator** is a great choice. The design of the closed end tunnel offers incredible suction action that will keep you stimulated. Made from ultra life-like feel Pure Skin, this stroker is soft, tight and stretchy to fit any man, and is reversible for smooth or textured stimulation. With a closed end for superior suction, it is easy to clean and maintenance free. This stroker is a keeper that just begs to be in your toy box!