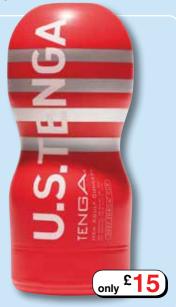

### TENGA Deep Throat Cup ▶

The hourglass shape of the Deep Throat Cup provides a sublime tightness. Special valves create a virtual vacuum inside the cup to deliver an amazing sucking sensation. These advanced features combined with an arousing slurping sound and vibration give you the feeling that you're enjoying a real deep throat experience. Choose the Ultra Size version if you are larger than average or want a real deep penetration.

Standard Size
Code SP0158 £13.00

Ultra Size
Code SP0159 £15.00