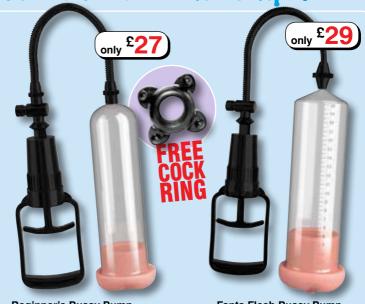

Top Seller!

only £20

only £13

Pump Masturbators From Pump Worx

With these vacuum pump masturbators, Pump Worx have taken the soft lifelike feel of a Fanta Flesh pussy and combined it with a powerful performance pump! Slip through the super-soft pussy and into the vacuum cylinder tube. The pussy feels great and forms a perfectly tight seal against the skin to create a powerful vacuum inside the chamber, forcing your erection to quickly expand and swell with power as you squeeze the handle! This multi-function pump doubles as a suction masturbator - when you've reached your desired size, simply push the quick-release valve to relieve the pressure, then enjoy fucking the lifelike pussy with your newly swollen pleasure rod. Free cock ring is included!

Beginner's Pussy Pump Code ST2011 £27.00

Fanta Flesh Pussy Pump Code ST2012 £29.00

Enjoy the sensation of a real blowjob while you increase your size and have thick throbbing erections that last! With each pump or squeeze, a super-strong vacuum is created inside the chamber forcing your erection to quickly expand its length and girth. Choose a speed on the base dial and enjoy extra stimulation while you pump up your pleasure rod. Free cock ring is included!