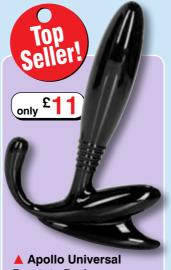

### **Prostate Probe**

This probe will give you superior stimulation with full comfort and reach. Pliable and durable, it has an easy pull handle and is smooth, virtually seamless, unscented, and Phthalate free.

Code GT2000 £11.00

Superior curved prostate stimulation with added comfort and reach. Pliable and durable, it has an easy pull handle and is smooth, virtually seamless, unscented, and Phthalate free.