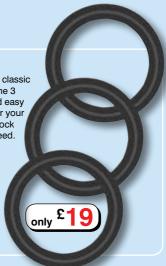

#### Silicone 3 Ring Kit

When you are looking for a simple classic cock ring, the extra stretchy Silicone 3 Ring Kit will do the trick. Quick and easy to use - just slip the entire ring over your cock and balls and you'll enjoy a rock hard erection for as long as you need.

Medium Code **GT1967** Code GT1968 Large Xtra Large Code GT1969

Mixed Code GT1970 (one of each)

£19.00 each

only £29