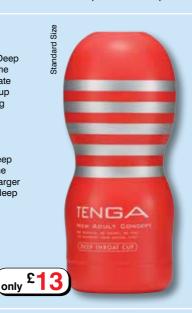

### TENGA Deep Throat Cup ▶

The hourglass shape of the Deep Throat Cup provides a sublime tightness. Special valves create a virtual vacuum inside the cup to deliver an amazing sucking sensation. These advanced features combined with an arousing slurping sound and vibration give you the feeling that you're enjoying a real deep throat experience. Choose the Ultra Size version if you are larger than average or want a real deep penetration.

Standard Size
Code SP0158 £13.00

Ultra Size
Code SP0159 £15.00