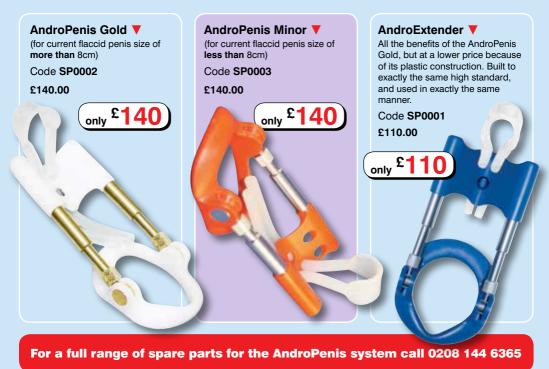

# AndroPenis -Scientifically Proven Enlargement

The **AndroPenis System** is a proven medical device that works on the principle of traction - exerting a gentle, progressive and constant tension on the penis which then causes the tissue to grow by cell multiplication.

The **AndroPenis** is safe and easy to use. It is worn on the penis and fits painlessly, cannot be seen under boxer shorts or loose fitting clothing, and may be worn while walking, sitting and standing.

The **AndroPenis** has helped men all over the world to increase the length and girth of their penis. Used as instructed it increases your size with no effect on urination, fertility or erection performance. The **AndroPenis** has been tested and evaluated in many scientific studies and has been proven to increase penis length by up to 4cm and girth by 1cm.

It is backed by an international health certification, and each device comes with a comprehensive instruction manual and dvd.

Over time, the traction stretching system spurs the growth of additional penile tissue. At the beginning you will notice a slight thickening of the penis and then a growth in length that will be mostly evident in the flaccid state and later on in erection. Estimated growth of up to 0.2 inches (0.5cm) per month is possible, and the results are cumulative and permanent.

# Male Edge

When you use the Male Edge penis enlarger, you are guaranteed to make your penis bigger. That's because it relies on a simple yet effective enlargement method known as traction, which is clinically proven to increase both length and girth.

Penis traction is a safe and painless technique that results in permanent penis growth. In many cases, men using the Male Edge penis enlarger increase the length of their penis by as much as 2 or 3 inches. Comfortable, affordable and recommended by doctors, the Male Edge penis enlarger is the number one product for men looking to add inches to their penis.

Traction works by applying a steady stretch to the shaft of the penis. This causes tissue cells to divide and multiply - a well-known process called cytokinesis. Over time, this results in new tissue growth throughout the penis, making you visibly longer and thicker in a matter of weeks or months. With the traction-based Male Edge penis enlarger, you decide how much traction you apply to your penis. You also decide how long you wear the penis enlarger for. The more you wear your penis enlarger, the bigger you'll grow - and as soon as you're happy with your new length/girth, you can simply stop using it. Ultimately, you set your own goals for penis enlargement - and the Male Edge penis enlarger will help you achieve them.