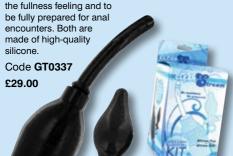

### Clean Stream Inflatable Enema Plug ▼

The Inflatable Enema Plug is an ingenious idea which is very simple to use. The smooth silicone plug slides easily into place and can be gently inflated using the hand bulb. When the desired level of inflation is achieved the plug's base sits tight against the anus to create a water tight seal. Then water or other liquid can be introduced to the rectum, either by using one of the Clean Stream bag enema systems or an In-Line Accelerator Pump, creating a very satisfying feeling of being filled. Then, when the time comes to end the session, the

the plug and releasing the fluid. Code **GT0336** 

pressure valve is released deflating

£44.00