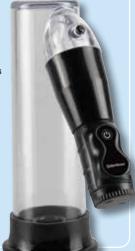

# Vacuum Pevelopers

Vacuum pump developers work by inserting the flaccid penis into the cylinder and pumping until the penis is erect. The erection is retained by using a penis ring, and sexual activity can then be undertaken for some time after. Regular use can also increase penis size.

#### 8" Oversized Developer ▼

Still an 8" cylinder but with a slightly wider bore (2½") which is carried right up through the length of the cylinder. Perfect for those with a wide girth at the base of the penis or large glans. Handy measure etched into the cylinder. Includes ball pump and seal set.