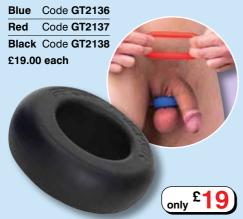

# Sport Fucker

Defend your title as a dedicated Sport Fucker with this cock ring. The triangle design fits snugly around your junk, directing it up and out. Made from Premium TPR Rubber, it is super stretchable and very low-profile under clothes.

Black Code GT2133

Clear Code GT2134

Red Code GT2135

£14.00 each

only £14