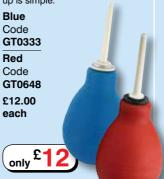

### Clean Stream Enema Bulb ▼

For those who want a quick and easy fix, this Enema Bulb is a great option. Fluid is added to the bulb, the nozzle screws tight and you are ready to go. The nozzle is a screw-in system that insures a secure seal. This bulb is perfect for travelling and clean up is simple.