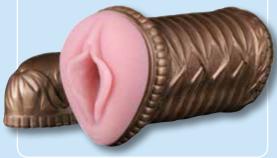

#### Hustler Porn Star Vibrating Pussy & Ass

A super-real feeling texture that brings you closer than ever before to experiencing sex with a true professional! Take your stimulation to new levels with the powerful vibrations! Featuring Alexis Texas, the porn star known for her amazing big booty, on the packaging, you will be inspired to fuck her two tight holes! Watch both canals shake with each deep pound!

NEW

Code ST2150 £53.00