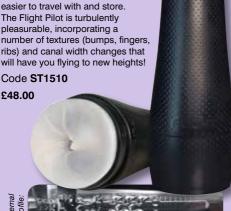

#### Fleshlight Flight Pilot V

The Flight Pilot is a sleek, compact, and refined version of the best selling male sex toy. Flight's stylish aerodynamic design and discrete insert makes it less obtrusive and easier to travel with and store. The Flight Pilot is turbulently pleasurable, incorporating a number of textures (bumps, fingers, ribs) and canal width changes that will have you flying to new heights! Code **ST1510** 

Code **ST1516** £48.00