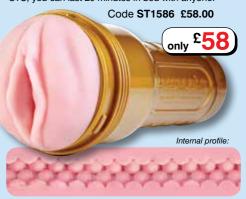

#### Pink Lady Original V

The Pink Lady Original has introduced more men to the pleasures of the Fleshlight than any other insert. When you penetrate this lady, be prepared to take sexual gratification to new and exciting levels. This smooth textured insert is a realistic recreation of a young woman's vagina.