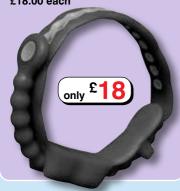

#### Sport Fucker V

Sport Fucker is the most universal cock and ball toy on the market. You can wear it so many different ways that it will surely become your favourite cockring. It is made from a TPR blend that not only feels supple and soft, but this fucker can stretch out over four times its size! Add a second Sport Fucker and the possibilities are almost endless of what you can do with them!

| Black       | Code GT0906        |
|-------------|--------------------|
| Clear       | Code GT0907        |
| Glow        | Code GT0908        |
| Hard Blue   | Code GT0909        |
| Metal       | Code GT0910        |
| Red         | Code <b>GT0911</b> |
| White Party | Code <b>GT0912</b> |
| Yellow      | Code <b>GT0913</b> |