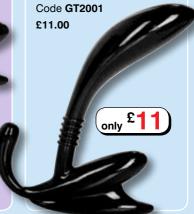

### **Prostate Probe**

This probe will give you superior stimulation with full comfort and reach. Pliable and durable, it has an easy pull handle and is smooth, virtually seamless, unscented, and Phthalate free.

Code GT2000 £11.00

Superior curved prostate stimulation with added comfort and reach. Pliable and durable, it has an easy pull handle and is smooth, virtually seamless, unscented, and Phthalate free.