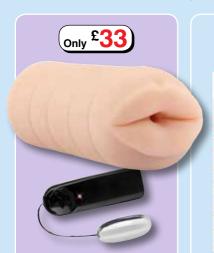

### Hustler Vibrating Blowjob

The very best sensations combined with deep sucking action and powerful vibration. This barely legal slut has no gag reflex and is hungry for your cum. Made of non-phthalate body-safe material that is silky smooth and realistic, the Blowiob masturbator is perfect for any man. The masturbator features an intricate textured inner canal that provides a delicious sensation which is taken to the next level with the included removable vibrating bullet. The bullet comes with a dial control that allows the user to find the vibration speed of his choice!

Code ST2148
£33.00

SUPER-REAL PLOW JOB
BARELY LEGAL
(VIBRATING)
BLOWJOB

Only £46