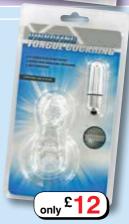

#### XLSucker Vibrating **Tongue Cockring**

The Vibrating Tongue Cockring has a tongue-shaped extension tongue to give her orgasms that she won't forget! Seven great vibration functions.

Code ST0953 £12.00