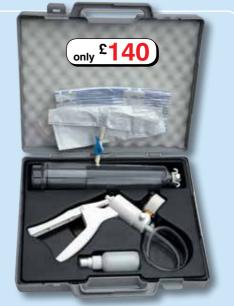

# SUPERstretch 2 -Penis Enlargement System

Top Seller!

Most penis developers allow your penis to reach its elastic limit by the use of a vacuum or by stretching. **SUPERstretch 2** however goes one step further and combines the two.

How does it work? **SUPERstretch 2** stretches your penis beyond its normal elastic limit, thereby achieving permanent growth. This is achieved by creating a very powerful vacuum through an internal sleeve and then hanging weights on the outer flask of the developer to stretch the penis ligaments permanently.

Claiming to give you an extra 2+ inches in penis length over time, and increased girth too, the **SUPERstretch 2 Penis Enlargement System** is a must-have for those looking to achieve a bigger thicker penis. The system includes a beautifully made vacuum developer with a heavy duty trigger pump. This allows you to precisely increase the pressure and achieve a much stronger pressure than regular suction bulb penis pumps. There is also an accurate pressure gauge so you can see just how strong the pressure on your penis is. Once you have pumped up your penis, you attach weight to the end of the pump by using the water bag provided. This allows you to really increase the length and strength of your penis.

By following the instructions and using the system for one hour a day, you will begin to notice a permanent size difference in just a couple of months.

SUPERstretch 2 Code SP0030 £140.00

Extra Weight Bags Code SP0031 £5.00