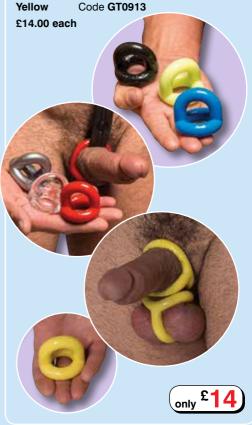

#### Sport Fucker V

Sport Fucker is the most universal cock and ball toy on the market. You can wear it so many different ways that it will surely become your favourite cockring. It is made from a TPR blend that not only feels supple and soft, but this fucker can stretch out over four times its size! Add a second Sport Fucker and the possibilities are almost endless of what you can do with them!

| Black       | Code GT0906        |
|-------------|--------------------|
| Clear       | Code GT0907        |
| Glow        | Code GT0908        |
| Hard Blue   | Code GT0909        |
| Metal       | Code GT0910        |
| Red         | Code <b>GT0911</b> |
| White Party | Code <b>GT0912</b> |
| Yellow      | Code <b>GT0913</b> |