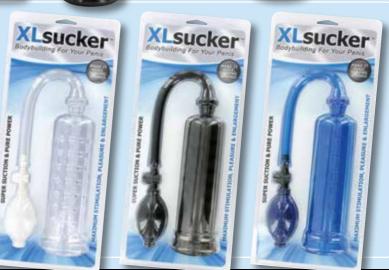

### **XLSucker**

Now it's easier than ever to pump your cock to a bigger and better size! The **XLSucker** range of Penis Pumps comprise of a plastic cylinder that fits over your penis and helps you get an erection - or a bigger erection - by suction. As the air in the cylinder is sucked out, the vacuum pulls your penis into the cylinder and more blood rushes into the penis. After removing the cylinder, the result is a temporarily bigger dick and a more impressive erection! Built to add length and girth to the penis, or to achieve and maintain an erection, your XLSucker creates a vacuum in the chamber which then draws blood to the penis making it larger. Pump users usually report an increase in their length or girth after regular penis pump usage.

#### XLSucker Digital Penis Pump ►

This model has a high technology digital PSI reader with blue backlight design, an air release press button, and a handy automatic electronic trigger.

Code **ST0945** 

# XLSucker Automatic Penis Pump

This model has a handy automatic electronic trigger and a push button air pressure release.

Code ST0944 £34.00

only £34

### XLSucker Penis Pump ▶

This is the basic model, available in three different colours.

Transparent Code ST0946

Black Code ST0947

Blue Code ST0948 £21.00 each

only £21