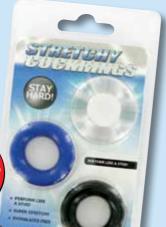

#### XLSucker Stretchy Cockrings \(\nbeggreen\)

Perform like a stud with this great value pack of three Stretchy Cockrings! Super stretchy, durable, and phthalates free.

these stretchy cockrings are skin safe and look great on vour man tool.