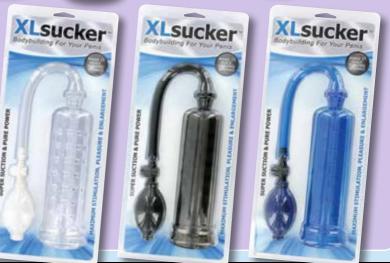

### **XLSucker**

Now it's easier than ever to pump your cock to a bigger and better size! The **XLSucker** range of Penis Pumps comprise of a plastic cylinder that fits over your penis and helps you get an erection - or a bigger erection - by suction. As the air in the cylinder is sucked out, the vacuum pulls your penis into the cylinder and more blood rushes into the penis. After removing the cylinder, the result is a temporarily bigger dick and a more impressive erection! Built to add length and girth to the penis, or to achieve and maintain an erection, your XLSucker creates a vacuum in the chamber which then draws blood to the penis making it larger. Pump users usually report an increase in their length or girth after regular penis pump usage.

### XLSucker Digital Penis Pump ►

This model has a high technology digital PSI reader with blue backlight design, an air release press button, and a handy automatic electronic trigger.

Code **ST0945** £42.00

only £42

### XLSucker Automatic Penis Pump

This model has a handy automatic electronic trigger and a push button air pressure release.

Code ST0944 £34.00

only £34

### XLSucker Penis Pump ▶

This is the basic model, available in three different colours.

Transparent Code ST0946

Black Code ST0947

Blue Code ST0948

£21.00 each

only £21