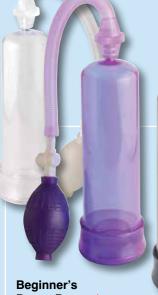

Clear Code ST2010 £24.00

only £24

A great economic starter pump for first time pumping experiences. With each squeeze of the medical-style pump ball, your pleasure rod will swell with power. Once you penetrate the smooth flexible PVC opening, you'll quickly discover throbbing rock-hard erections that will feel great and will last.

Smoke Code ST2006

Clear Code ST2007

Code ST2008 Blue

£13.00 each

only £13

Power Pump, but with a silicone opening instead of PVC. The silicone sleeve feels great against your cock while providing extra stimulation.