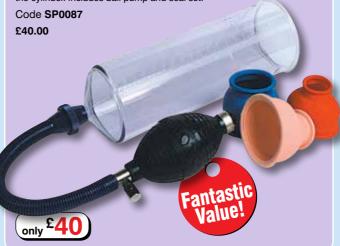

### 8" Oversized Developer ▼

Still an 8" cylinder but with a slightly wider bore (2½") which is carried right up through the length of the cylinder. Perfect for those with a wide girth at the base of the penis or large glans. Handy measure etched into the cylinder. Includes ball pump and seal set.

### 8" Penis Pump Bundle ▼

Pump up your penis to the max with this great value bundle. Your Standard Ball Pump Vacuum Developer comes with three different sized seals, plus these great extras: