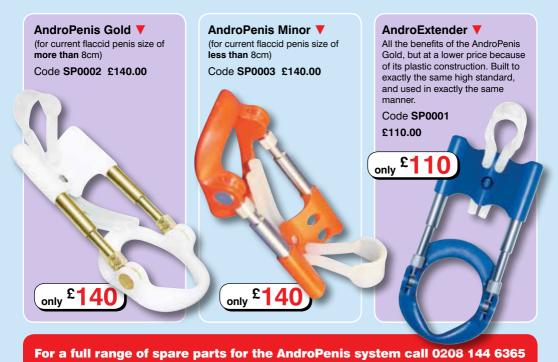

Code GT0721 £125.00

only £125

Code GT0722 £145.00

### Male Edge Pro ▼

If you're looking for the ultimate Male Edge experience, Pro is the penis enlargement product for you. The Pro package includes the full range of Basic and Extra accessories with the addition of four rubber straps, two replacement pads and cohesive gauze. Stylish in red and black and presented in an elegant red gift box.

Code GT0723 £170.00

only £170

Order by phone: 0208 144 6365 Order by fax: 0207 900 3622