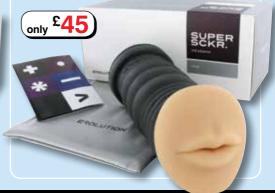

### Super Sckr: White V

For fans of oral sex, the Super Sckr is a lifelike mouth that sits at the entrance of a smooth wavy passage. Tight and tacky to the touch, the realistic white Feelsoft material makes this masturbator a true sensation!

Code ST0313 £45.00