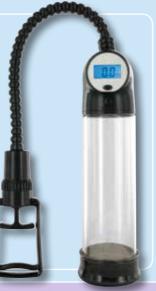

### XLSucker Digital Penis Pump ►

This model has a high technology digital PSI reader with blue backlight design, an air release press button, and a handy automatic electronic trigger.

Code **ST0945** £42.00

only £42