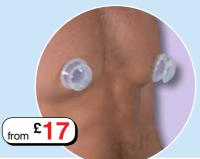

Many Erectile Dysfunction clinics around the world actively promote the use of Vacuum Developers as a means of treatment. Vacuum Developers are highly effective in producing an erection, which is retained by the use of a Penis Ring enabling the new erection to be put to the desired use.

# Vacuum Pevelopers

Vacuum pump developers work by inserting the flaccid penis into the cylinder and pumping until the penis is erect. The erection is retained by using a penis ring, and sexual activity can then be undertaken for some time after. Regular use can also increase penis size.