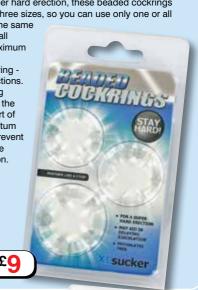

### XLSucker Beaded Cockrings V

For a super hard erection, these beaded cockrings come in three sizes, so you can use only one or all three at the same

time! Small ring - maximum

erection. Medium rina hard erections. Large ring

- encircle the upper part of vour scrotum to help prevent premature ejaculation.

Code ST0950 £9.00

only £9