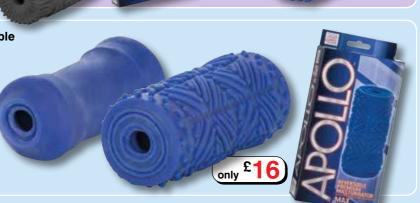

# Strokers From Apollo

For the man who is looking for a masturbation experience that provides a realistic experience without looking like a sex toy, the **Apollo Reversible Premium Masturbator** is a great choice. The design of the closed end tunnel offers incredible suction action that will keep you stimulated. Made from ultra life-like feel Pure Skin, this stroker is soft, tight and stretchy to fit any man, and is reversible for smooth or textured stimulation. With a closed end for superior suction, it is easy to clean and maintenance free. This stroker is a keeper that just begs to be in your toy box!

Apollo Reversible Premium Masturbator: Grip ►

Smokey Grey Code ST1804

Blue Code ST1805

Code ST1805 £16.00 each

Apollo Reversible Premium Masturbator: Max ▶

Smokey Grey Code ST1806 Blue

Code **ST1807** £16.00 each