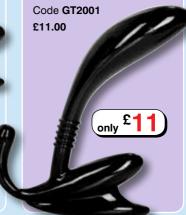

#### Apollo Curved Prostate Probe ▼

Superior curved prostate stimulation with added comfort and reach. Pliable and durable, it has an easy pull handle and is smooth, virtually seamless, unscented, and Phthalate free.

### **Apollo Premium Power Pump** ▼

This vacuum pump has a removable air hose that easily detaches while maintaining suction.

It is a professional grade vacuum pump with an easy squeeze trigger handle, a heavy-duty oversized seamless cylinder with flanged base and universal measurements. The flexible non-crimping hose is quick to disconnect. The pump also has a silicone donut and a quick release valve.