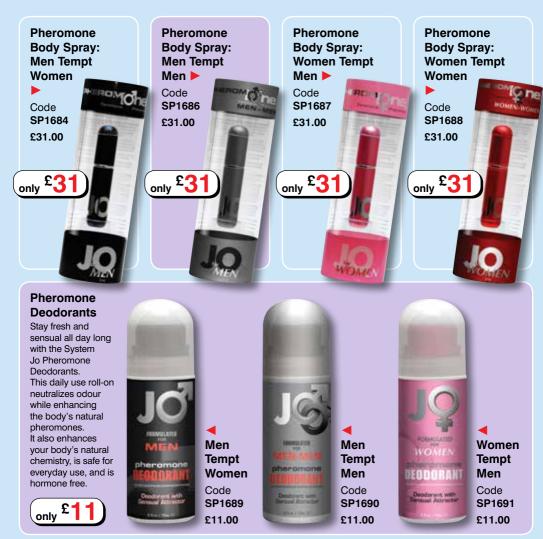

### Pheromones

The **System Jo** Pheromone Body Sprays boost sex appeal by helping your body release more of its natural chemical attractors. Designed for men or women, it can boost your sex appeal and help you become irresistible as it enhances your body's natural chemistry. Unscented and hormone-free, it contains no animal byproducts. Pheromones are the chemical signals the body releases to attract a mate. System JO Pheromone Body Spray was clinically developed to enhance and amplify your natural pheromones with the added pheromones in a safe hormone-free formula. Just a quick spritz of this odourless spray and you'll be irresistible to the object of your desire! The sensual secret weapon that will seduce any target!