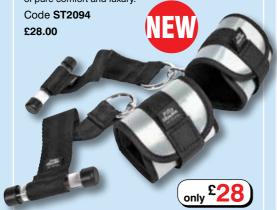

#### Handcuff Restraint Set ▼

An innovative adjustable strap and cuff set to transform your bedroom into a bondage playground. Strong and effective, the straps can be used for door restraint or versatile furniture restraint to achieve a multitude of positions. The secure cuffs have a wonderfully soft velvet lining with a smooth satin exterior for the height of pure comfort and luxury.

Code ST2096 £17.00