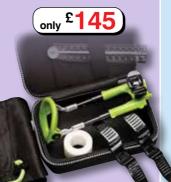

can simply stop using it. Ultimately, you set your own goals for penis enlargement - and the Male Edge penis enlarger will help you achieve them.

### Male Edge Basic ▼

The Male Edge Basic package includes the full Male Edge penis enlargement programme, but just comes without some of the added extras. Like all three products in the Male Edge range, this blue and white penis enlarger comes with a ruler, rubber strap, and 3D instructional film on dvd.

Code GT0721 £125.00

only £125



#### Male Edge Extra ▼

Sleek in green and black, the Male Edge Extra comes with a range of useful extras and replacement parts, saving you both time and money. In addition to the Basic accessories, the Extra package also comes with a travel bag, two rubber straps and a protection pad.

Code GT0722 £145.00



### Male Edge Pro ▼

If you're looking for the ultimate Male Edge experience, Pro is the penis enlargement product for you. The Pro package includes the full range of Basic and Extra accessories with the addition of four rubber straps, two replacement pads and cohesive gauze. Stylish in red and black and presented in an elegant red gift box.

Code GT0723 £170.00

only £170

Order by phone: 0208 144 6365 Order by fax: 0207 900 3622

# SUPERstretch 2 -Penis Enlargement System



Most penis developers allow your penis to reach its elastic limit by the use of a vacuum or by stretching. **SUPERstretch 2** however goes one step further and combines the two.









How does it work? **SUPERstretch 2** stretches your penis beyond its normal elastic limit, thereby achieving permanent growth. Th