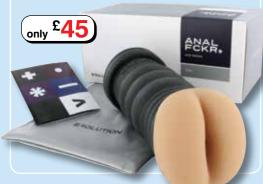

### Anal Fckr: White V

The Anal Fckr is a truly memorable masturbator for all lovers of anal play. This tight channel has a lovely contoured surprise inside and, thanks to the sensation of realistic white Feelsoft material, will help men achieve a new level of satisfaction!

Code ST0316 £45.00