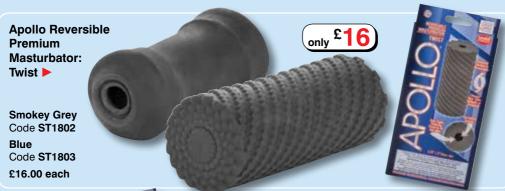

# Strokers From Apollo

For the man who is looking for a masturbation experience that provides a realistic experience without looking like a sex toy, the **Apollo Reversible Premium Masturbator** is a great choice. The design of the closed end tunnel offers incredible suction action that will keep you stimulated. Made from ultra life-like feel Pure Skin, this stroker is soft, tight and stretchy to fit any man, and is reversible for smooth or textured stimulation. With a closed end for superior suction, it is easy to clean and maintenance free. This stroker is a keeper that just begs to be in your toy box!

Apollo Reversible Premium Masturbator: Grip ►

Smokey Grey Code ST1804

Blue Code ST1805

Code ST1805 £16.00 each

Apollo Reversible Premium Masturbator: Max ▶

Smokey Grey Code ST1806 Blue

Code **ST1807** £16.00 each