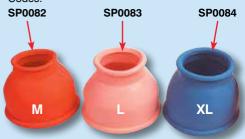

#### Individual Spare Seals V

If you know exactly which size seal you need, we can supply them singly at £4.00 each. Please ensure you are certain about the size you need as we cannot refund or exchange mistakes.

Available in Medium, Large, and Extra Large.

Individual Seals: £4.00 each

Codes:

Seals supplied may differ in colour from illustration