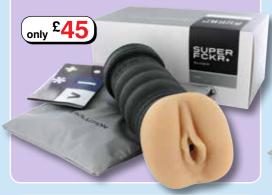

### **Erolution**

A new direction in male masturbators, **Erolution** uses a fleshy sleeve rather than a rigid coating which enables you to put extra pressure on your penis for a more realistic experience. Each Erolution masturbator is made from white Feelsoft material, which is thermo responsive and can hold warmth. All products are approximately 6½cm wide and 16½cm long with a tunnel diameter of 1.7cm and can be turned inside out to clean. Each comes in an elegant gift box with additional storage pouch supplied.

### Super Fckr: White V

The vaginally shaped entrance of the Super Fckr leads to a uniquely ridged tunnel. Made from lifelike white Feelsoft material, which feels tacky to the touch, this fleshy masturbator is as real as they get!