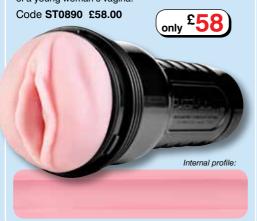

# Fleshlight

#### Angela White Lotus V

This custom-molded Fleshlight Girls masturbation sleeve is an exact mould of Angela's vagina. Marvel at the incredible feeling of Angela's truly impressive new texture. Waves of space and snugness are interspersed with arrays of stimulating pleasure knobs to give an amazing feeling in every dimension!