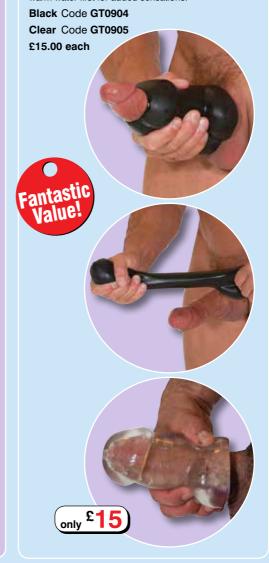

### **XLSucker**

Now it's easier than ever to pump your cock to a bigger and better size! The **XLSucker** range of Penis Pumps comprise of a plastic cylinder that fits over your penis and helps you get an erection - or a bigger erection - by suction. As the air in the cylinder is sucked out, the vacuum pulls your penis into the cylinder and more blood rushes into the penis. After removing the cylinder, the result is a temporarily bigger dick and a more impressive erection! Built to add length and girth to the penis, or to achieve and maintain an erection, your XLSucker creates a vacuum in the chamber which then draws blood to the penis making it larger. Pump users usually report an increase in their length or girth after regular penis pump usage.

### XLSucker Digital Penis Pump ►

This model has a high technology digital PSI reader with blue backlight design, an air release press button, and a handy automatic electronic trigger.

Code **ST0945** £42.00

### XLSucker Automatic Penis Pump

This model has a handy automatic electronic trigger and a push button air pressure release.

Code ST0944 £34.00

only £34

### XLSucker Penis Pump ▶

This is the basic model, available in three different colours.

Transparent Code ST0946

Black Code ST0947

Blue Code ST0948

£21.00 each

only £21