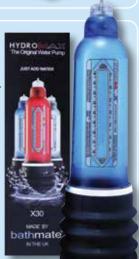

### Hydromax X30 ▶

Greater suction than the Hercules with other advances for greater comfort and faster gains. Max Diameter 46mm. Max Length 180mm.

Clear Code SP1780

Blue Code SP1781

Red Code SP1782

£110.00 each

only £110