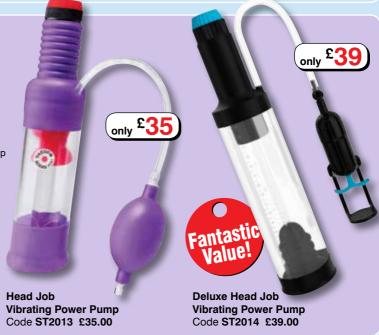

### Beginner's Vibrating Pump

The clear vacuum tube allows you to watch your cock grow, and the guickrelease valve relieves pressure with a push of the button. Choose a speed on the vibrating bullet and enjoy extra stimulation while you pump up your pleasure rod - it sucks, pumps and vibrates!

Clear Code ST2010 £24.00

only £24

A great economic starter pump for first time pumping experiences. With each squeeze of the medical-style pump ball, your pleasure rod will swell with power. Once you penetrate the smooth flexible PVC opening, you'll quickly discover throbbing rock-hard erections that will feel great and will last.

Smoke Code ST2006

Clear Code ST2007

Code ST2008 Blue

£13.00 each

only £13

Power Pump, but with a silicone opening instead of PVC. The silicone sleeve feels great against your cock while providing extra stimulation.