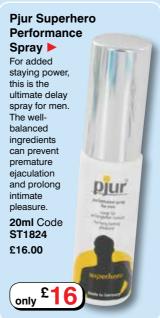

#### **Pjur Pro-Long Spray** (20ml) **V**

The active ingredient, tannic acid, is derived from oak bark and has a contracting effect. In combination with panthenol, this allows the Pjur

med

PRO-LONG

Pro-Long Spray to desensitize the penis.

Code SP0586 £18.00

Fantastic Value!