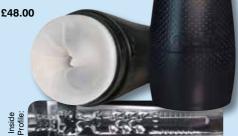

### Fleshlight Flight Pilot V

The Flight Pilot is a sleek, compact, and refined version of the best selling male sex toy. Flight's stylish aerodynamic design and discrete insert makes it less obtrusive and easier to travel with and store. The Flight Pilot is turbulently pleasurable, incorporating a number of textures (bumps, fingers, ribs) and canal width changes that will have you flying to new heights! Code **ST1510** 