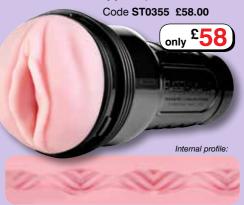

#### Alexis Texas Lotus ▼

An exact mould of Alexis Texas' intimate vagina, Alexis' Outlaw texture is accented by a relaxed entrance that gradually uncreases its embrace as you dive deeper and deeper.