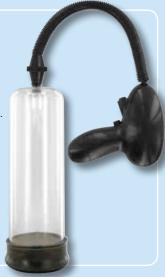

# Vacuum Pevelopers

Vacuum pump developers work by inserting the flaccid penis into the cylinder and pumping until the penis is erect. The erection is retained by using a penis ring, and sexual activity can then be undertaken for some time after. Regular use can also increase penis size.

### 8" Oversized Developer ▼

Still an 8" cylinder but with a slightly wider bore (2½") which is carried right up through the length of the cylinder. Perfect for those with a wide girth at the base of the penis or large glans. Handy measure etched into the cylinder. Includes ball pump and seal set.

### 8" Penis Pump Bundle ▼

Pump up your penis to the max with this great value bundle. Your Standard Ball Pump Vacuum Developer comes with three different sized seals, plus these great extras: