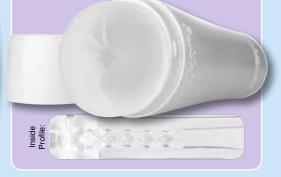

### Fleshlight Flight Instructor V

Designed to simulate a more sensual ride, the Instructor texture will take you to dizzying heights again and again, providing you with a more compact stamina training partner! As with the Pilot, the Instructor's stylish aerodynamic design and discrete insert makes it less obtrusive and easier to travel with and store

Code **ST1516** 

£48.00

only £48