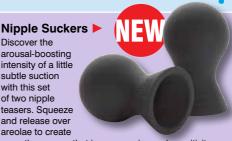

# New From Fifty Shades Of Grey

Fifty Shades Of Grey is the official range of pleasure products and accessories approved by E L James.

Discover the arousal-boosting intensity of a little subtle suction with this set of two nipple teasers. Squeeze and release over areolae to create

a gentle vacuum that increases size and sensitivity. Run a touch of water-based lubricant around the rim of each teaser before application to ensure a perfect seal. Once in place the air pressure boosts blood flow to create delicious tingling sensations.