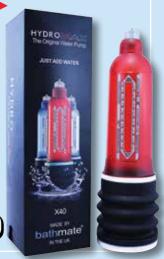

### Hydromax X40 ▶

All the advantages of the X30, plus the X40 is 15% bigger! Max Diameter 56mm. Max Length 215mm.

Clear Code SP1898

Blue Code SP1899

Red Code SP0964 £145.00 each

(only £145)