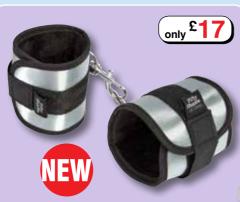

#### Metal Handcuffs 7

Shiny silver steel offers a firm grip on your wrists as you sink into sublime submission, keeping you bound and compliant with your lover's desires. Enjoy the full Fifty Shades of Grey effect when you lose yourself in these silver handcuffs.

Code **ST0799** £20.00

only £20