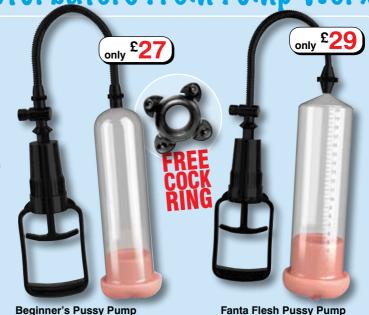

Clear Code ST2009

only £20

Pump Masturbators From Pump Worx

Code ST2011 £27.00

With these vacuum pump masturbators, Pump Worx have taken the soft lifelike feel of a Fanta Flesh pussy and combined it with a powerful performance pump! Slip through the super-soft pussy and into the vacuum cylinder tube. The pussy feels great and forms a perfectly tight seal against the skin to create a powerful vacuum inside the chamber, forcing your erection to quickly expand and swell with power as you squeeze the handle! This multi-function pump doubles as a suction masturbator - when you've reached your desired size, simply push the quick-release valve to relieve the pressure, then enjoy fucking the lifelike pussy with your newly swollen pleasure rod. Free cock ring is included!

Code ST2012 £29.00

Enjoy the sensation of a real blowjob while you increase your size and have thick throbbing erections that last! With each pump or squeeze, a super-strong vacuum is created inside the chamber forcing your erection to quickly expand its length and girth. Choose a speed on the base dial and enjoy extra stimulation while you pump up your pleasure rod. Free cock ring is included!