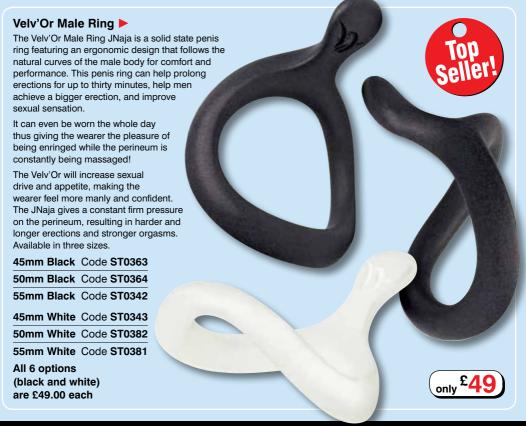

### Choosing and sizing male cock rings

Male rings **cannot be returned** and therefore selecting and sizing the right ring for your needs is very important. Some rings are worn at the base of the penis (cock rings) while others are designed to encircle both the penis and scrotum together (cock and ball rings) for example the Velv'Or ring JNaja. Many cock rings are adjustable or made from a stretchy material, however some cock rings are made of a rigid material (e.g. glass, metal or nylon fibre like the Velv'Or ring JNaja). A rigid cock ring offers no flexibility and is therefore NOT recommended for the beginner. They can't be stretched or cut off if you need to remove them quickly, so experience is essential for their safe use.

Measure yourself while erect using a tape measure or piece of string to obtain the circumference measurement of your penis or penis and scrotum, then divide this measurement by 3.14 to obtain the measurement in diameter. The measurements provided in this brochure are in diameter. To fit properly, a cock ring should be snug but big enough to get on and off easily. In order to offer enough constriction a rigid ring should be 0.25 inches - 0.5 inches smaller than the measured diameter of your penis.