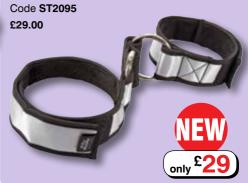

#### Arm Restraint Set V

This luxury set of universally sized cuffs offers secure upper arm restraint and are supremely comfortable for longer-lasting play. The gorgeous cuffs feature a soft satin exterior and a comfortable faux fur lining. Fastened by Velcro, they are simple to secure but difficult for the wearer to remove for effortless subjugation of the submissive. The cuffs can be used on their own or attached to a range of bondage restraints using the metal O-rings.