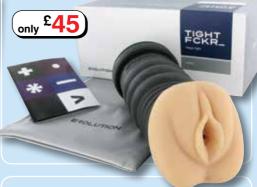

### **Erolution**

A new direction in male masturbators, **Erolution** uses a fleshy sleeve rather than a rigid coating which enables you to put extra pressure on your penis for a more realistic experience. Each Erolution masturbator is made from white Feelsoft material, which is thermo responsive and can hold warmth. All products are approximately 6½cm wide and 16½cm long with a tunnel diameter of 1.7cm and can be turned inside out to clean. Each comes in an elegant gift box with additional storage pouch supplied.

### Tight Fckr: White ▼

For fans of tightness, a lifelike tight vagina sits at the entrance of a smooth passage that has been textured with pleasure giving nodules. Tight and tacky to the touch, the realistic white Feelsoft material of the Tight Fckr makes this masturbator a must-have!

Code ST0315 £45.00