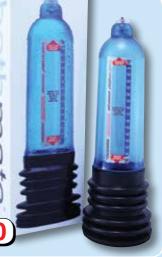

### Bathmate

The **Bathmate** penis pump is the world's first water-based device for enlarging the penis, with instant sustainable results - and it's a whole lot of fun too! The device is filled with water and placed over the penis, sealing at the base against your body. The gaiter acts as both a seal and as the pump mechanism. As you compress the device against your body, excess water is expelled causing a hydro vacuum which is much stronger than you could create with an air based vacuum pump. Over time it is thought that most individuals can gain between 1-3 inches in length with a 25% increase in girth!

The original and best selling penis enhancer in three great colours.

Blue Code SP0027

Clear Code SP0852

Red Code SP0854

£80.00 each

only £80

30% bigger in all directions than the standard Hercules to accommodate the already large penis. Max Diameter