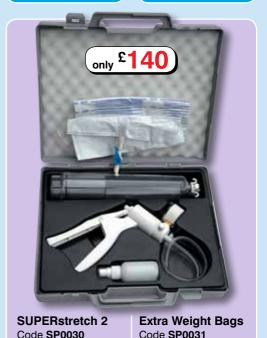

# SUPERstretch 2 -Penis Enlargement System

Most penis developers allow your penis to reach its elastic limit by the use of a vacuum or by stretching. **SUPERstretch 2** however goes one step further and combines the two.

How does it work? **SUPERstretch 2** stretches your penis beyond its normal elastic limit, thereby achieving permanent growth. This is achieved by creating a very powerful vacuum through an internal sleeve and then hanging weights on the outer flask of the developer to stretch the penis ligaments permanently.

Claiming to give you an extra 2+ inches in penis length over time, and increased girth too, the SUPERstretch 2 Penis Enlargement System is a must-have for those looking to achieve a bigger thicker penis. The system includes a beautifully made vacuum developer with a heavy duty trigger pump. This allows you to precisely increase the pressure and achieve a much stronger pressure than regular suction bulb penis pumps. There is also an accurate pressure gauge so you can see just how strong the pressure on your penis is. Once you have pumped up your penis, you attach weight to the end of the pump by using the water bag provided. This allows you to really increase the length and strength of your penis.

By following the instructions and using the system for one hour a day, you will begin to notice a permanent size difference in just a couple of months.

£5.00

£140.00