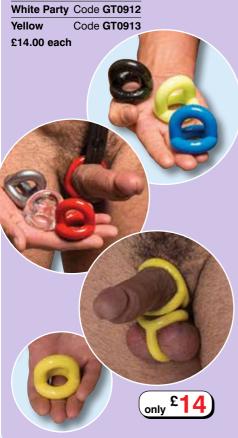

#### Sport Fucker V

Sport Fucker is the most universal cock and ball toy on the market. You can wear it so many different ways that it will surely become your favourite cockring. It is made from a TPR blend that not only feels supple and soft, but this fucker can stretch out over four times its size! Add a second Sport Fucker and the possibilities are almost endless of what you can do with them!

| Code GT0906        |
|--------------------|
| Code GT0907        |
| Code GT0908        |
| Code GT0909        |
| Code <b>GT0910</b> |
| Code <b>GT0911</b> |
| Code <b>GT0912</b> |
| Code <b>GT0913</b> |
|                    |