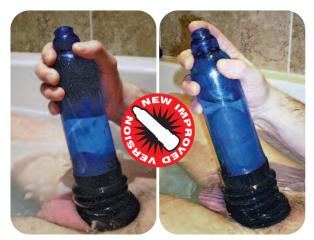

#### **Bathmate in the shower?**

Bathmate can be used whilst showering, in fact many men find this to be even more convenient than using in the bath. In fact the only reason we suggest that you use the device in the bath or shower is to allow for the water to drain away. You could use the device anywhere that a water supply, modesty and drainage allows!