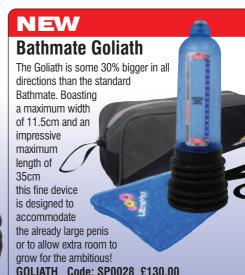

iscomfort prior or after first use.

Penis Pumps have been used for years and are recommended by medical practitioners for Erectile Dysfunction (ED).

### **Side effects**

Yes- and fortunately they are all ones which can bring both you and your partner increased pleasure! As well as resulting in a bigger penis Bathmate can also enhance your sex drive, increase your staying power and intensify ejaculations.

#### **Bathmate in the shower?**

Bathmate can be used whilst showering, in fact many men find this to be even more convenient than using in the bath. In fact the only reason we suggest that you use the device in the bath or shower is to allow for the water to drain away. You could use the device anywhere that a water supply, modesty and drainage allows!

BATHMATE Code: SP0027 £80.00