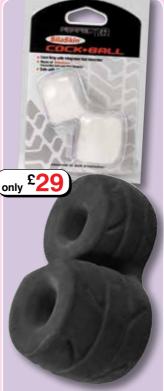

#### Cock & Ball

The perfect cock and ball ring that you hoped for is now a reality! Super stretchy and beefy, it will fit men of any size, length and girth and is super easy to put on. Just stretch the SilaSkin ring between your fingers with each hand and simply pull it over your entire cock and balls. You won't believe how comfortable it is and how it makes sex much more enjoyable!

Black Code GT0277 White Code GT0278 £29.00 each