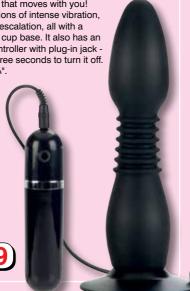

#### Colt Easy Flex Glider V

The Easy Flex Glider is a flexing silicone probe that moves with you! It has 10 functions of intense vibration. pulsation and escalation, all with a sturdy suction cup base. It also has an ergonomic controller with plug-in jack just hold for three seconds to turn it off. Size: 71/4" x 13/4".