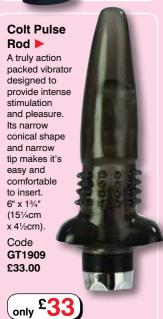

#### Colt Jumbo Probe V

The Jumbo Probe is a true man sized premium silicone probe that is sturdy. durable and pliable. It has

a heavy-duty suction cup base. Size is 73/4" x 21/4"

**Black** Code GT1902

Red Code GT1903

£32.00 each