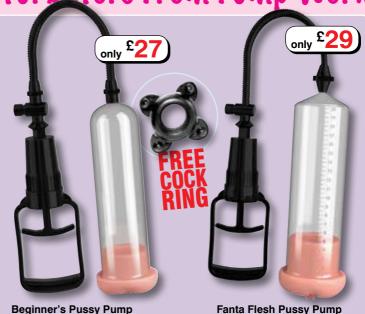

Smoke Code ST2006

Clear Code ST2007

Blue Code ST2008

£13.00 each

only £13

Code ST2012 £29.00

Pump Masturbators From Pump Worx

Code ST2011 £27.00

With these vacuum pump masturbators. Pump Worx have taken the soft lifelike feel of a Fanta Flesh pussy and combined it with a powerful performance pump! Slip through the super-soft pussy and into the vacuum cylinder tube. The pussy feels great and forms a perfectly tight seal against the skin to create a powerful vacuum inside the chamber, forcing your erection to quickly expand and swell with power as you squeeze the handle! This multi-function pump doubles as a suction masturbator - when you've reached your desired size, simply push the quick-release valve to relieve the pressure, then enjoy fucking the lifelike pussy with your newly swollen pleasure rod. Free cock ring is included!

Enjoy the sensation of a real blowjob while you increase your size and have thick throbbing erections that last! With each pump or squeeze, a super-strong vacuum is created inside the chamber forcing your erection to quickly expand its length and girth. Choose a speed on the base dial and enjoy extra stimulation while you pump up your pleasure rod. Free cock ring is included!