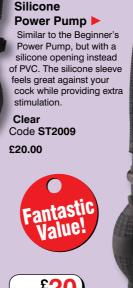

# Pump Worx

Pipedream's line of Pump Worx products are very well-designed and offer all the essentials for penis pumping. Whether its full-blown pro pump kits or their great beginner line, Pipedream makes vacuum pumps that will fulfil all needs.

The clear vacuum tube allows you to watch your cock grow, and the quickrelease valve relieves pressure with a push of the button. Choose a speed on the vibrating bullet and enjoy extra stimulation while you pump up your pleasure rod - it sucks, pumps and