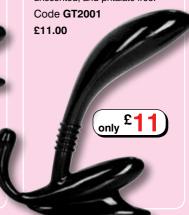

Code GT2000 £11.00

## Apollo Curved Prostate Probe V

Superior curved prostate stimulation with added comfort and reach. Pliable and durable, it has an easy pull handle and is smooth, virtually seamless, unscented, and phtalate free.