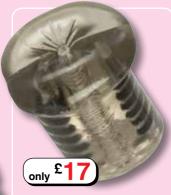

## ▲ Colt Deep Throat Masturbator

Features an intricately ribbed shaft along with a tight and stretchy shape for a superior suction effect. A real deep-throat in your own hands!

Code GT1833 £18.00