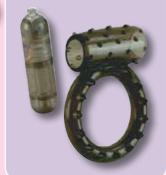

## Colt Waterproof Power Cockring ▼

The Colt Waterproof Power Cockring is a totally waterproof cockring, power packed with a smooth rubber coated controller for easy handling. Multi-speed too!