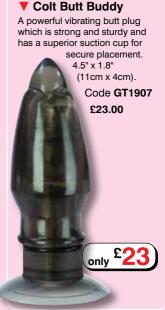

#### Colt Knocker ▼

A powerful vibrating butt plug, strong and sturdy, with a superior suction cup for secure placement. It activates easily with a twist of the sturdy base.