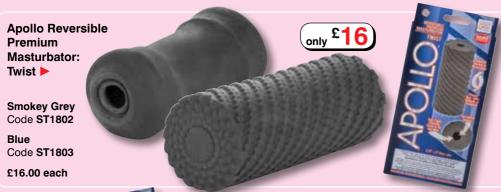

# Strokers From Apollo

For the man who is looking for a masturbation experience that provides a realistic experience without looking like a sex toy, the **Apollo Reversible Premium Masturbator** is a great choice. The design of the closed end tunnel offers incredible suction action that will keep you stimulated. Made from ultra life-like feel Pure Skin, this stroker is soft, tight and stretchy to fit any man, and is reversible for smooth or textured stimulation. With a closed end for superior suction, it is easy to clean and maintenance free. This stroker is a keeper that just begs to be in your toy box!

Apollo
Reversible
Premium
Masturbator:
Grip

Smokey Grey Code ST1804

Blue Code ST1805

£16.00 each

Apollo Reversible Premium Masturbator: Max ▶

Smokey Grey Code ST1806

Blue Code ST1807

£16.00 each