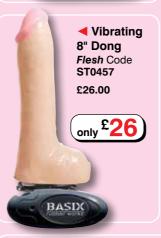

## only £26

## ◀ Vibrating Smoothy

The Smoothy features a tapered tip for easy entry. Simply press the button at the base to power the vibe on and off, taking you from a flutter to a throb in seconds!

Code GT0800 £26.00