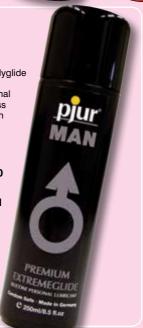

#### Pjur Man Extreme Glide ▶

A high end lubricant for high level performance. This silicone based bodyglide is a premium product designed to enhance anal sex. Tasteless, odourless and suitable for use with condoms.

30ml Code GT1559 £5.50

100ml Code GT1560 £12.00

250ml Code GT1561 £25.00

WES Har