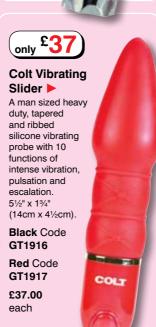

1940

£31.00 each

#### Colt Medium **Pumper Plug**

The medium Pumper Plug is a pliable and durable silicone inflatable plug with superior suction cup base and an easy squeeze bulb. It also has a quick air release valve. Size before inflating is 33/4" x 11/4".

> Black Code GT1937 Red Code GT1938 £28.00 each

only £28

#### Colt Jumbo Probe V

The Jumbo Probe is a true man sized premium silicone probe that is sturdy. durable and pliable. It has

a heavy-duty suction cup base. Size is 73/4" x 21/4"

**Black** Code GT1902

Red Code GT1903

£32.00 each

#### Colt Throbber

The Colt Throbber is a heavy duty power-packed multi speed massager that is ribbed and tapered for a real man! Size is 71/2" x 11/4".

Black Code GT1921

Red Code GT1922

£14.00 each

# Vibrating Probes From Colt













only £37

# **Colt Toys**

#### Colt Anal Trainer Kit V

From beginner to professional, the Colt Anal Trainer Kit contains three sizes of plug so you can work your way to anal bliss.

Made from non-toxic and hygienically superior material with an extra wide base to prevent accidents.

#### Code GT1536 £23.00



# Colt Power Drill Balls: Black ▶

Eight different sized balls with bulging ribs to give you the ultimate kick. The material is firm yet pliable and, with the sturdy hand ring, you can direct the Power Balls to your most sensitive pleasure points and pull them out again.

Code GT1537 £19.00

only £19

#### Colt Knocker ▼

A powerful vibrating butt plug, strong and sturdy, with a superior suction cup for secure placement. It activates easily with a twist of the sturdy base.