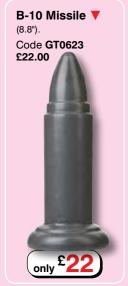

# American Bombshell

Arm yourself with the **American Bombshell** series from Doc Johnson! These toys are made from a really nice PVC formula with Doc's antibacterial Sil-A-Gel formula. They have a beautiful gun metal color that will look fantastic in your toy arsenal! Measurements shown are total length in inches.