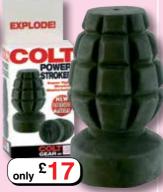

#### Colt Power Stroker V

A similar stroker to the best selling Colt Butt Banger, but in the shape of a grenade! Slip your cock right up this tight little grenade and feel the sensation. The new soft material gives you an ultra-realistic experience!

Code GT1837 £17.00