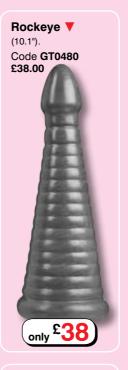

# American Bombshell

Arm yourself with the **American Bombshell** series from Doc Johnson! These toys are made from a really nice PVC formula with Doc's antibacterial Sil-A-Gel formula. They have a beautiful gun metal color that will look fantastic in your toy arsenal! Measurements shown are total length in inches.