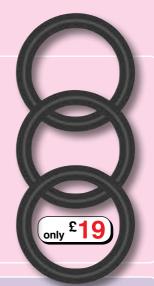

#### Colt 3 Ring Set ▼

Pliable rubber rings in 3 convenient sizes - 4cm, 4½cm and 5cm diameter.