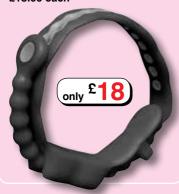

#### Speed Shift Cock Ring V

The Speed Shift is full of surprises with its adjustable quick release tab and seventeen different size adjustments. You never have to worry about this ring not fitting - you just simply change the tab, so it truly is one size fits all.

Black Code GT1965 Purple Code GT1966 £18.00 each