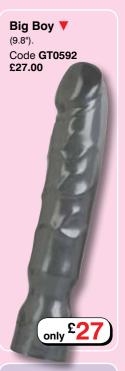

# American Bombshell

Arm yourself with the **American Bombshell** series from Doc Johnson! These toys are made from a really nice PVC formula with Doc's antibacterial Sil-A-Gel formula. They have a beautiful gun metal color that will look fantastic in your toy arsenal! Measurements shown are total length in inches.