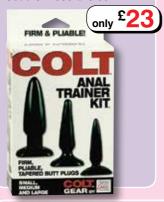

#### Colt Anal Trainer Kit V

From beginner to professional, the Colt Anal Trainer Kit contains three sizes of plug so you can work your way to anal bliss.

Made from non-toxic and hygienically superior material with an extra wide base to prevent accidents.

#### Code GT1536 £23.00