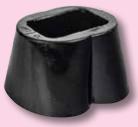

#### Ass Tunnel Plug: Clear ▼

With its multi-use functions, this is one of the most innovative butt plugs available. In addition to being a standard butt plug, you can use the tunnel hole that goes all the way through the plug for various other types of play, including lube insertion, fingers, watersports and toys.

Medium (6.3cm insert length, 16cm circumference) Code GT0897 £46.00

Large (7.6cm insert length, 20.1cm circumference)
Code GT0898

Extra Large (10.2cm insert length, 22.9cm circumference) Code GT0899 £56.00

from £46