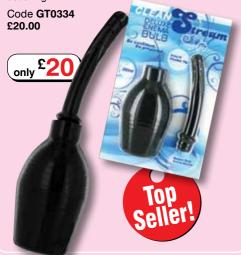

# Bathmate

The **Bathmate** penis pump is the world's first water-based device for enlarging the penis, with instant sustainable results - and it's a whole lot of fun too! The device is filled with water and placed over the penis, sealing at the base against your body. The gaiter acts as both a seal and as the pump mechanism. As you compress the device against your body, excess water is expelled causing a hydro vacuum which is much stronger than you could create with an air based vacuum pump. Over time it is thought that most individuals can gain between 1-3 inches in length with a 25% increase in girth!

The original and best selling penis enhancer in three great colours.