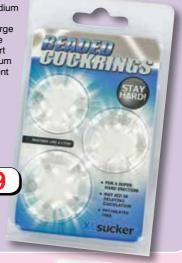

#### XLSucker Beaded Cockrings V

For a super hard erection, these beaded cockrings come in three sizes, so you can use only one or all three at the same time! Small

ring - maximum erection. Medium ring - hard erections. Large ring - encircle the upper part of your scrotum to help prevent premature ejaculation.

Code **ST0950 £9.00** 

only £9