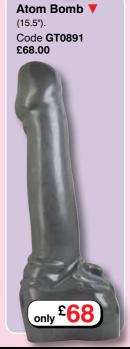

# American Bombshell

Arm yourself with the **American Bombshell** series from Doc Johnson! These toys are made from a really nice PVC formula with Doc's antibacterial Sil-A-Gel formula. They have a beautiful gun metal color that will look fantastic in your toy arsenal! Measurements shown are total length in inches.