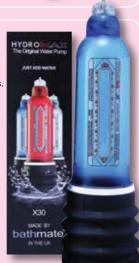

# Bathmate

The **Bathmate** penis pump is the world's first water-based device for enlarging the penis, with instant sustainable results - and it's a whole lot of fun too! The device is filled with water and placed over the penis, sealing at the base against your body. The gaiter acts as both a seal and as the pump mechanism. As you compress the device against your body, excess water is expelled causing a hydro vacuum which is much stronger than you could create with an air based vacuum pump. Over time it is thought that most individuals can gain between 1-3 inches in length with a 25% increase in girth!

#### Hydromax X30 ▶

Greater suction than the Hercules with other advances for greater comfort and faster gains. Max Diameter 46mm. Max Length 180mm.