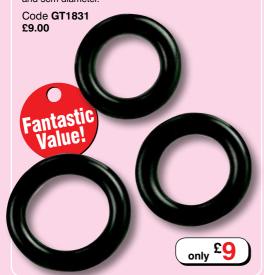

#### Colt 3 Ring Set ▼

Pliable rubber rings in 3 convenient sizes - 4cm, 4½cm and 5cm diameter.