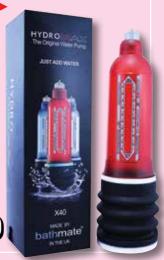

# Bathmate

The **Bathmate** penis pump is the world's first water-based device for enlarging the penis, with instant sustainable results - and it's a whole lot of fun too! The device is filled with water and placed over the penis, sealing at the base against your body. The gaiter acts as both a seal and as the pump mechanism. As you compress the device against your body, excess water is expelled causing a hydro vacuum which is much stronger than you could create with an air based vacuum pump. Over time it is thought that most individuals can gain between 1-3 inches in length with a 25% increase in girth!

#### Hydromax X40 ▶

All the advantages of the X30, plus the X40 is 15% bigger! Max Diameter 56mm. Max Length 215mm.