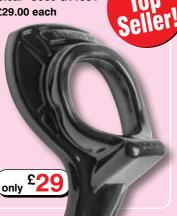

#### Armour Push V

Armour Push is a version of the bestselling Cock Armour that has an extra ridge on the bottom of the opening, which gives the user an extra bigger lift! 38mm.

Black Code GT1963 Clear Code GT1964 £29.00 each