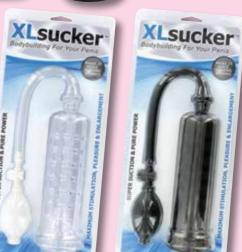

# XLSucker Pumps

Now it's easier than ever to pump your cock to a bigger and better size! The **XLSucker** range of Penis Pumps comprise of a plastic cylinder that fits over your penis and helps you get an erection - or a bigger erection - by suction. As the air in the cylinder is sucked out, the vacuum pulls your penis into the cylinder and more blood rushes into the penis. After removing the cylinder, the result is a temporarily bigger dick and a more impressive erection! Built to add length and girth to the penis, or to achieve and maintain an erection, your XLSucker creates a vacuum in the chamber which then draws blood to the penis making it larger. Pump users usually report an increase in their length or girth after regular penis pump usage.

## XLSucker Penis Pump ▶

This is the basic model, available in three different colours.

Transparent Code ST0946

Black Code ST0947

Blue Code ST0948

£21.00 each

(only £21)