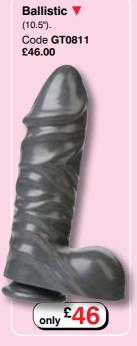

# American Bombshell

Arm yourself with the **American Bombshell** series from Doc Johnson! These toys are made from a really nice PVC formula with Doc's antibacterial Sil-A-Gel formula. They have a beautiful gun metal color that will look fantastic in your toy arsenal! Measurements shown are total length in inches.