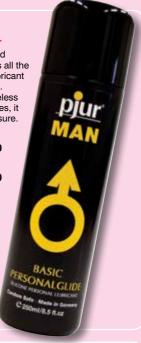

100ml

Code **GT1554 £5.00** 

250ml

Code GT1555 £11.00

A reliable silicone based bodyglide, it comprises all the attributes of a good lubricant that caters for gay men. With its purity and tasteless and odourless properties, it gives long-lasting pleasure.

30ml

Code GT1556 £5.00

100ml

Code GT1557 £8.00

250ml Code GT1558

£18.00

from<sup>£</sup>5

from £ 3.50