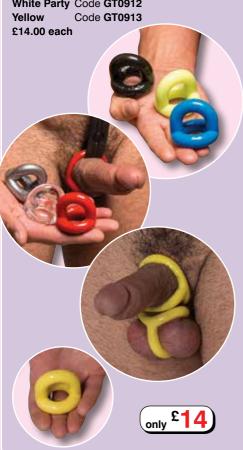

#### Sport Fucker V

Sport Fucker is the most universal cock and ball toy on the market. You can wear it so many different ways that it will surely become your favourite cockring. It is made from a TPR blend that not only feels supple and soft, but this fucker can stretch out over four times its size! Add a second Sport Fucker and the possibilities are almost endless of what you can do with them!

 Black
 Code GT0906

 Clear
 Code GT0907

 Glow
 Code GT0908

 Hard Blue
 Code GT0910

 Metal
 Code GT0911

 White Party
 Code GT0912

 Yellow
 Code GT0913