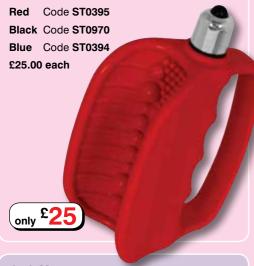

#### Colt Easy Flex Glider V

The Easy Flex Glider is a flexing silicone probe that moves with you! It has 10 functions of intense vibration. pulsation and escalation, all with a sturdy suction cup base. It also has an ergonomic controller with plug-in jack just hold for three seconds to turn it off. Size: 71/4" x 13/4".

**Black** Code GT1929

Red Code GT1930

£49.00 each

only £49

only £31