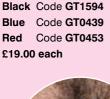

#### Colt 3 Ring Set ▼

Pliable rubber rings in 3 convenient sizes - 4cm, 4½cm and 5cm diameter.