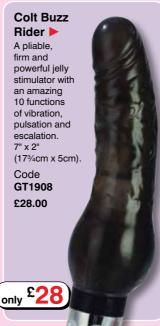

ode GT1940

£31.00 each

#### Colt Medium **Pumper Plug**

The medium Pumper Plug is a pliable and durable silicone inflatable plug with superior suction cup base and an easy squeeze bulb. It also has a quick air release valve. Size before inflating is 33/4" x 11/4".

> Black Code GT1937 Red Code GT1938 £28.00 each

only £28

#### Colt Jumbo Probe V

The Jumbo Probe is a true man sized premium silicone probe that is sturdy. durable and pliable. It has

a heavy-duty suction cup base. Size is 73/4" x 21/4"

**Black** Code GT1902

Red Code GT1903

£32.00 each

#### Colt Throbber

The Colt Throbber is a heavy duty power-packed multi speed massager that is ribbed and tapered for a real man! Size is 71/2" x 11/4".

Black Code GT1921

Red Code GT1922

£14.00 each

# Vibrating Probes From Colt













only £37

# **Colt Toys**

#### Colt Anal Trainer Kit V

From beginner to professional, the Colt Anal Trainer Kit contains three sizes of plug so you can work your way to anal bliss.

Made from non-toxic and hygienically superior material with an extra wide base to prevent accidents.

#### Code GT1536 £23.00



# Colt Power Drill Balls: Black ▶

Eight different sized balls with bulging ribs to give you the ultimate kick. The material is firm yet pliable and, with the sturdy hand ring, you can direct the Power Balls to your most sensitive pleasure points and pull them out again.

Code GT1537 £19.00

only £19

#### Colt Knocker ▼

A powerful vibrating butt plug, strong and sturdy, with a superior suction cup for secure placement. It activates easily with a twist of the sturdy base.