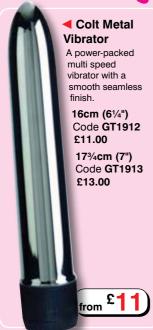

#### Colt Throbber

The Colt Throbber is a heavy duty power-packed multi speed massager that is ribbed and tapered for a real man! Size is 71/2" x 11/4".

Black Code GT1921

Red Code GT1922

£14.00 each