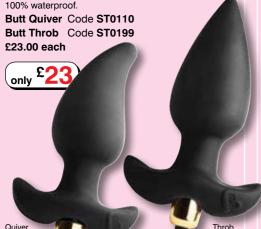

# Toys For Boys From Rocks-Off

Shake your sexy butt and feel quivering waves of pure potent posterior pleasure with these vibrating butt plugs. Butt Quiver tickles and tantalises your prostate passion spot, while Butt Throb brings a whole new element of anal amour. 7 settings for total fulfilment.