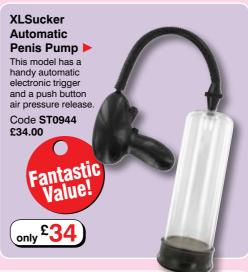

# XLSucker Pumps

Now it's easier than ever to pump your cock to a bigger and better size! The **XLSucker** range of Penis Pumps comprise of a plastic cylinder that fits over your penis and helps you get an erection - or a bigger erection - by suction. As the air in the cylinder is sucked out, the vacuum pulls your penis into the cylinder and more blood rushes into the penis. After removing the cylinder, the result is a temporarily bigger dick and a more impressive erection! Built to add length and girth to the penis, or to achieve and maintain an erection, your XLSucker creates a vacuum in the chamber which then draws blood to the penis making it larger. Pump users usually report an increase in their length or girth after regular penis pump usage.