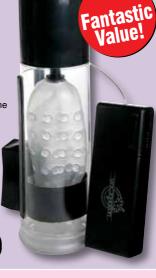

With these vacuum pump masturbators. Pump Worx have taken the soft lifelike feel of a Fanta Flesh pussy and combined it with a powerful performance pump! Slip through the super-soft pussy and into the vacuum cylinder tube. The pussy feels great and forms a perfectly tight seal against the skin to create a powerful vacuum inside the chamber, forcing your erection to quickly expand and swell with power as you squeeze the handle! This multi-function pump doubles as a suction masturbator - when you've reached your desired size, simply push the quick-release valve to relieve the pressure, then enjoy fucking the lifelike pussy with your newly swollen pleasure rod. Free cock ring is included!