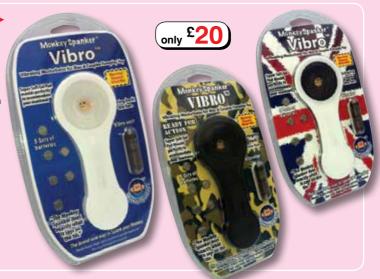

# Monkey Spanker

The **Monkey Spanker** is a vibrator for men, a foreplay toy and a couples sex tool. In fact, the Monkey Spanker vibrating male masturbator is an innovative tool for spanking the monkey! Based on a diaphragm design, Monkey Spanker forms a vibrating tube around the dick when in use. The super soft stretchy pad is made from a highly specialised medical grade material and has been designed to emulate a woman's soft loveliness. Monkey Spankers are really good fun, feel better than both hand and blowjobs and can produce an intense and extremely satisfying orgasm in no time.

#### Monkey Spanker Vibro ▶

Standby for the best orgasm of your life! Simply lube up the pad, turn on the vibrator and slip it on. The soft real-feel material caresses your manhood creating an incredible supple vibrating tube. As you work it up and down you will fast come to realise what the fuss is all about! Whether you like it tantalisingly slow or fast and vigorous we are convinced you will enjoy the most intense of orgasms!

White Code SP0033
Black Code SP0306
Black/White Code SP0469

£20.00 each