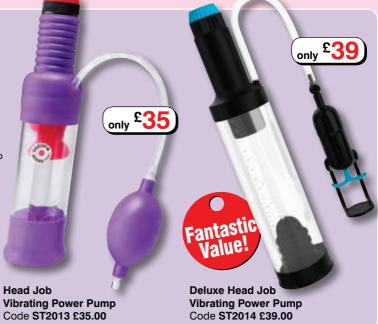

# Pump Worx

Pipedream's line of Pump Worx products are very well-designed and offer all the essentials for penis pumping. Whether its full-blown pro pump kits or their great beginner line, Pipedream makes vacuum pumps that will fulfil all needs.

The clear vacuum tube allows you to watch your cock grow, and the quickrelease valve relieves pressure with a push of the button. Choose a speed on the vibrating bullet and enjoy extra stimulation while you pump up your pleasure rod - it sucks, pumps and

Clear Code ST2010

only £24

A great economic starter pump for first time pumping experiences. With each squeeze of the medical-style pump ball, your pleasure rod will swell with power. Once you penetrate the smooth flexible PVC opening, you'll quickly discover throbbing rock-hard erections that will feel great and will last.

Smoke Code ST2006

Clear Code ST2007

Blue Code ST2008

£13.00 each

only £13

Code ST2012 £29.00

Pump Masturbators From Pump Worx

Code ST2011 £27.00