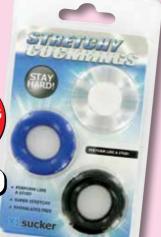

#### XLSucker Stretchy Cockrings ▼

Perform like a stud with this great value pack of three Stretchy Cockrings! Super stretchy, durable, and phthalates free.

these stretchy cockrings are skin safe and look great on your man tool.

Code **ST0949 £9.00** 

only £9