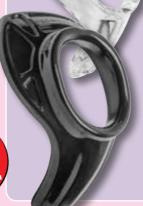

## ▲ Colt Vibrating Cock Ring

The Colt Vibrating Cock Ring is a supple leather 3-snap adjustable ring with a wireless removable vibrating micro stimulator for support and stimulation.

Code GT1541 £17.00