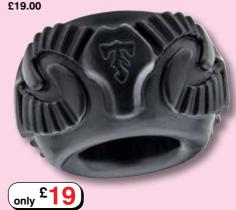

#### Tribal Son Ram Ring ▼

Styled by Tribal Son, a duo of master artisans known around the world for their silver jewelry designs, this is a superior long lasting durable ring that is extremely comfortable to wear. The Ram Ring's innovative design and incredibly stretchy material makes a great fit.

Black Code GT0903