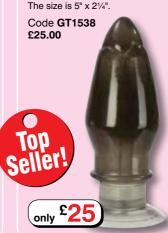

only £37

# **Colt Toys**

#### Colt Anal Trainer Kit V

From beginner to professional, the Colt Anal Trainer Kit contains three sizes of plug so you can work your way to anal bliss.

Made from non-toxic and hygienically superior material with an extra wide base to prevent accidents.

#### Code GT1536 £23.00



# Colt Power Drill Balls: Black ▶

Eight different sized balls with bulging ribs to give you the ultimate kick. The material is firm yet pliable and, with the sturdy hand ring, you can direct the Power Balls to your most sensitive pleasure points and pull them out again.

Code GT1537 £19.00

only £19

#### Colt Knocker ▼

A powerful vibrating butt plug, strong and sturdy, with a superior suction cup for secure placement. It activates easily with a twist of the sturdy base.







# **Colt Toys**

#### Colt 3 Ring Set ▼

Pliable rubber rings in 3 convenient sizes - 4cm, 4½cm and 5cm diameter.



#### Colt Enhancer Rings ▼

Colt Enhancer Rings are made up of two soft cockrings combined for longer and stronger erections. Every pack contains one two-step and one four-step cockring!

Clear Code GT1827
Red Code GT1828
Smoke Code GT1829

£7.00 each



## Colt Waterproof Power Cockring ▼

The Colt Waterproof Power Cockring is a totally waterproof cockring, power packed with a smooth rubber coated controller for easy handling. Multi-speed too!

#### Code GT1832 £18.00





## ▲ Colt Vibrating Cock Ring

The Colt Vibrating Cock Ring is a supple leather 3-snap adjustable ring with a wireless removable vibrating micro stimulator for support and stimulation.

Code GT1541