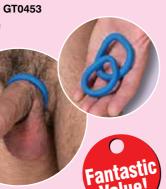

#### Colt 3 Ring Set ▼

Pliable rubber rings in 3 convenient sizes - 4cm, 4½cm and 5cm diameter.