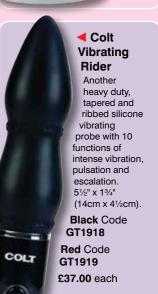

# Vibrating Probes From Colt

only £37

#### Colt Easy Flex Glider V

The Easy Flex Glider is a flexing silicone probe that moves with you! It has 10 functions of intense vibration. pulsation and escalation, all with a sturdy suction cup base. It also has an ergonomic controller with plug-in jack just hold for three seconds to turn it off. Size: 71/4" x 13/4".

**Black** Code GT1929

Red Code GT1930

£49.00 each

only £49

only £31