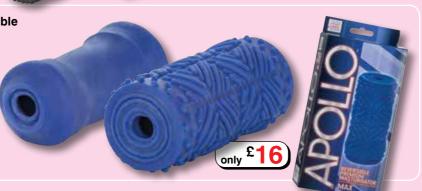

# Strokers From Apollo

For the man who is looking for a masturbation experience that provides a realistic experience without looking like a sex toy, the **Apollo Reversible Premium Masturbator** is a great choice. The design of the closed end tunnel offers incredible suction action that will keep you stimulated. Made from ultra life-like feel Pure Skin, this stroker is soft, tight and stretchy to fit any man, and is reversible for smooth or textured stimulation. With a closed end for superior suction, it is easy to clean and maintenance free. This stroker is a keeper that just begs to be in your toy box!

Apollo
Reversible
Premium
Masturbator:
Grip

Smokey Grey Code ST1804

Blue Code ST1805

£16.00 each

Apollo Reversible Premium Masturbator: Max ▶

Smokey Grey Code ST1806

Blue Code ST1807

£16.00 each