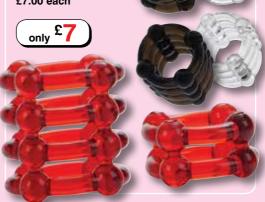

#### Colt Enhancer Rings ▼

Colt Enhancer Rings are made up of two soft cockrings combined for longer and stronger erections. Every pack contains one two-step and one four-step cockring!

Clear Code GT1827
Red Code GT1828
Smoke Code GT1829

£7.00 each