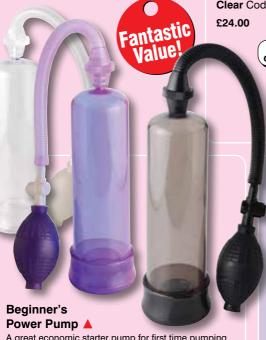

# Pump Worx

Pipedream's line of Pump Worx products are very well-designed and offer all the essentials for penis pumping. Whether its full-blown pro pump kits or their great beginner line, Pipedream makes vacuum pumps that will fulfil all needs.

The clear vacuum tube allows you to watch your cock grow, and the quickrelease valve relieves pressure with a push of the button. Choose a speed on the vibrating bullet and enjoy extra stimulation while you pump up your pleasure rod - it sucks, pumps and

Clear Code ST2010

only £24

A great economic starter pump for first time pumping experiences. With each squeeze of the medical-style pump ball, your pleasure rod will swell with power. Once you penetrate the smooth flexible PVC opening, you'll quickly discover throbbing rock-hard erections that will feel great and will last.