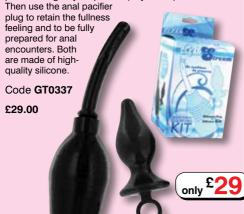

#### Anal Adventure Kit V

The Anal Adventure Kit features three unique attachments that simply slip onto the mini-vibe, and each attachment features a tapered tip for easy entry. Twist the base of the mini-vibe to power it on and off, taking you from a flutter to a throb in seconds. Try filling yourself with any attachment during other sexual stimulation to make you climax harder than ever before!

Code GT0212 £36.00

only **£36** 