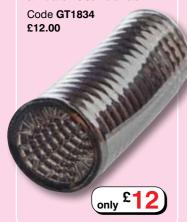

## ▲ Colt Deep Throat Masturbator

Features an intricately ribbed shaft along with a tight and stretchy shape for a superior suction effect. A real deep-throat in your own hands!

Code GT1833 £18.00