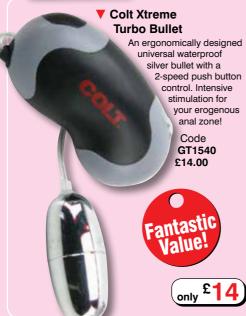

only £37

# **Colt Toys**

#### Colt Anal Trainer Kit V

From beginner to professional, the Colt Anal Trainer Kit contains three sizes of plug so you can work your way to anal bliss.

Made from non-toxic and hygienically superior material with an extra wide base to prevent accidents.

#### Code GT1536 £23.00



# Colt Power Drill Balls: Black ▶

Eight different sized balls with bulging ribs to give you the ultimate kick. The material is firm yet pliable and, with the sturdy hand ring, you can direct the Power Balls to your most sensitive pleasure points and pull them out again.

Code GT1537 £19.00

only £19

#### Colt Knocker ▼

A powerful vibrating butt plug, strong and sturdy, with a superior suction cup for secure placement. It activates easily with a twist of the sturdy base.







# **Colt Toys**

#### Colt 3 Ring Set ▼

Pliable rubber rings in 3 convenient sizes - 4cm, 4½cm and 5cm diameter.



#### Colt Enhancer Rings ▼

Colt Enhancer Rings are made up of two soft cockrings combined for longer and stronger erections. Every pack contains one two-step and one four-step cockring!

Clear Code GT1827
Red Code GT1828
Smoke Code GT1829

£7.00 each



## Colt Waterproof Power Cockring ▼

The Colt Waterproof Power Cockring is a totally waterproof cockring, power packed with a smooth rubber coated controller for easy handling. Multi-speed too!

#### Code GT1832 £18.00





## ▲ Colt Vibrating Cock Ring

The Colt Vibrating Cock Ring is a supple leather 3-snap adjustable ring with a wireless removable vibrating micro stimulator for support and stimulation.

Code GT1541 £1