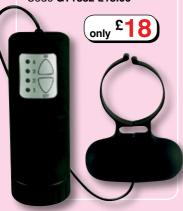

## Colt Waterproof Power Cockring ▼

The Colt Waterproof Power Cockring is a totally waterproof cockring, power packed with a smooth rubber coated controller for easy handling. Multi-speed too!

#### Code GT1832 £18.00