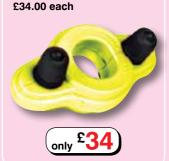

#### Zizi Black Hole Tunnel

Go far and beyond with the Black Hole Tunnel. The first thing you will notice is the shape - it has an added twist that will just make your trip. Hollow on the inside and open from end to end!

32mm (Inside 32mm, Outside 58mm, Insertable 80mm)

Black Code GT1876

Clear Code GT1877 £24 each

42mm (Inside 42mm, Outside 76mm, Insertable 80mm)

Black Code GT1878

Clear Code GT1879 £28 each