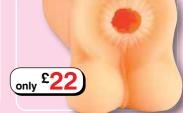

With these vacuum pump masturbators. Pump Worx have taken the soft lifelike feel of a Fanta Flesh pussy and combined it with a powerful performance pump! Slip through the super-soft pussy and into the vacuum cylinder tube. The pussy feels great and forms a perfectly tight seal against the skin to create a powerful vacuum inside the chamber, forcing your erection to quickly expand and swell with power as you squeeze the handle! This multi-function pump doubles as a suction masturbator - when you've reached your desired size, simply push the quick-release valve to relieve the pressure, then enjoy fucking the lifelike pussy with your newly swollen pleasure rod. Free cock ring is included!

Enjoy the sensation of a real blowjob while you increase your size and have thick throbbing erections that last! With each pump or squeeze, a super-strong vacuum is created inside the chamber forcing your erection to quickly expand its length and girth. Choose a speed on the base dial and enjoy extra stimulation while you pump up your pleasure rod. Free cock ring is included!