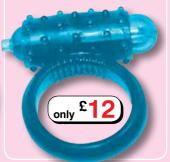

#### Colt Vibrating Stud ▼

The Colt Vibrating Stud is a silicone cock ring with a removable EZ push button micro stimulator.

Code GT1830 £12.00

(only £12)