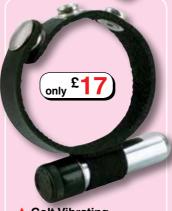

## ▲ Colt Vibrating Cock Ring

The Colt Vibrating Cock Ring is a supple leather 3-snap adjustable ring with a wireless removable vibrating micro stimulator for support and stimulation.

Code GT1541 £17.00