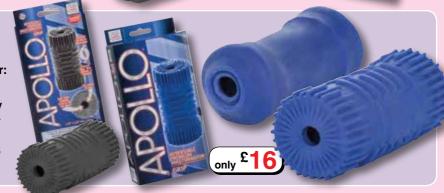

# Strokers From Apollo

For the man who is looking for a masturbation experience that provides a realistic experience without looking like a sex toy, the **Apollo Reversible Premium Masturbator** is a great choice. The design of the closed end tunnel offers incredible suction action that will keep you stimulated. Made from ultra life-like feel Pure Skin, this stroker is soft, tight and stretchy to fit any man, and is reversible for smooth or textured stimulation. With a closed end for superior suction, it is easy to clean and maintenance free. This stroker is a keeper that just begs to be in your toy box!

Apollo
Reversible
Premium
Masturbator:
Grip

Smokey Grey Code ST1804

Blue Code ST1805

£16.00 each

Apollo Reversible Premium Masturbator: Max ▶

Smokey Grey Code ST1806

Blue Code ST1807

£16.00 each