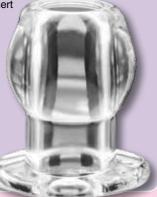

#### Ass Tunnel Plug: Clear ▼

With its multi-use functions, this is one of the most innovative butt plugs available. In addition to being a standard butt plug, you can use the tunnel hole that goes all the way through the plug for various other types of play, including lube insertion, fingers, watersports and toys.

Medium (6.3cm insert length, 16cm circumference) Code GT0897 £46.00

Large (7.6cm insert length, 20.1cm circumference)
Code GT0898

Extra Large (10.2cm insert length, 22.9cm circumference) Code GT0899 £56.00

from £46