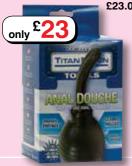

## TitanMen Anal Douche ▼

A key factor to anal play is cleanliness, and this set helps with that. The squeeze bottle holds just the right amount of liquid and easily and comfortably dispenses it via the flexible and curved nozzle. The liquid is delivered in a steady stream, and the nozzle is removable for easier cleaning.

Code **GT0983** £23.00