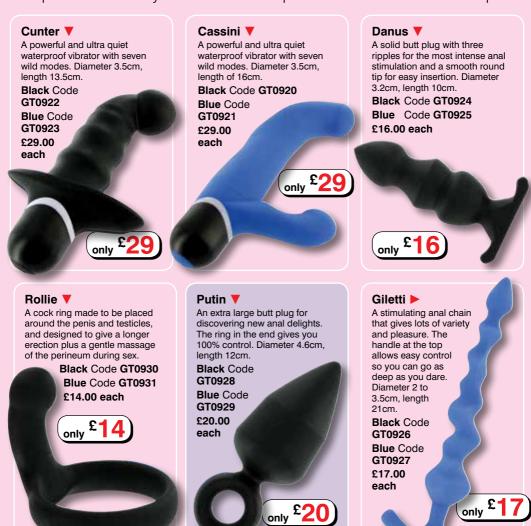

## Vibrating Curve ▶

The Curve features a curved shaft and beaded tip perfect for P-Spot stimulation, while the whisper-quiet motor delivers mindblowing vibrations directly to your most sensitive area.

Code GT0865 £21.00

only £21

#### Anal Adventure Kit V

The Anal Adventure Kit features three unique attachments that simply slip onto the mini-vibe, and each attachment features a tapered tip for easy entry. Twist the base of the mini-vibe to power it on and off, taking you from a flutter to a throb in seconds. Try filling yourself with any attachment during other sexual stimulation to make you climax harder than ever before!

Code GT0212 £36.00

only **£36** 

## Vibrating Reach Around V

The Reach Around features a curved bulbous shaft perfect for P-Spot stimulation. The nubs at the base provide external pressure to the perenium that will make you cum harder than ever before! The tapered tip makes insertion a breeze, while the sturdy retrieval

handle ensures safe and easy handling. Code **GT0726** 

only £29

£29.00

#### ▲ Vibrating Prostate Massager

only £29

The Prostate Massager features a curved shaft perfect for P-Spot stimulation. The cleverly curved nub at the base provides external pressure to the perenium that will make you cum harder than ever before! The tapered tip makes insertion a breeze, and the sturdy retrieval ring ensures safe and easy handling.

Code GT0751 £29.00

## only £26

## ◀ Vibrating Smoothy

The Smoothy features a tapered tip for easy entry. Simply press the button at the base to power the vibe on and off, taking you from a flutter to a throb in seconds!

Code GT0800 £26.00