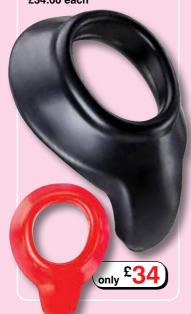

#### Cock Armour V

Reviewers have called Cock Armour the cock gear of the future, and the most exciting new concept in male sex toys in years! A new concept in cock luxury, it is a product that defies categorization. It is not a traditional cock ring, but incorporates many original features to make it become an integrated part of your anatomy. Made to fit like a cod piece and push your entire package out completely from your body, it creates added stimulation to intensify your orgasm. The single size fits all as its super stretchy. which also makes it easy to get

Black Code GT0274 Clear Code GT0275 Red Code GT0276 £34.00 each

on and off.