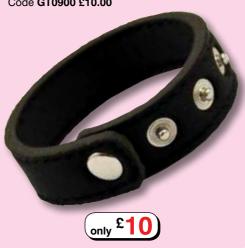

#### Neoprene Snap Cock Ring ▼

One of the most comfortable cock rings on the market. With four individual snaps, you can easily and securely adjust the size of the ring as your dick gets bigger.

Code GT0900 £10.00