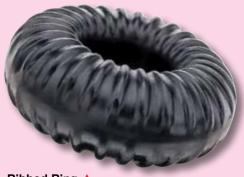

#### Ribbed Ring A

A new standard for superior long lasting durable cock rings - comfortable to wear, never harsh or scratchy, and incredibly stretchy. Just stretch the ring between your fingers with each hand and simply pull it over your entire penis and scrotum.

Black Code GT0901

Clear Code GT0902

£15.00 each

only £15