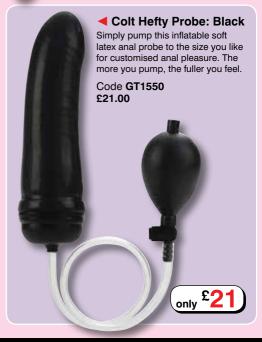

#### Colt Jumbo Probe V

The Jumbo Probe is a true man sized premium silicone probe that is sturdy. durable and pliable. It has

a heavy-duty suction cup base. Size is 73/4" x 21/4"

**Black** Code GT1902

Red Code GT1903

£32.00 each