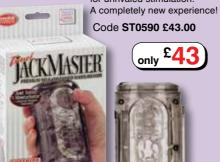

#### **Jack Master**

#### Travel Masturbator: Smoke V

This amazing male masturbator provides the ultimate in sexual pleasure for those on the go. Featuring a super soft jelly insert that almost floats within the attractive translucent housing, the push pad along the outer housing allows you to control the sensations felt at differing points along your penis for unrivaled stimulation.