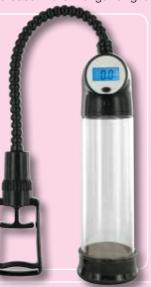

#### XLSucker Digital Penis Pump ►

This model has a high technology digital PSI reader with blue backlight design, an air release press button, and a handy automatic electronic trigger.

Code ST0945 £42.00

only £42