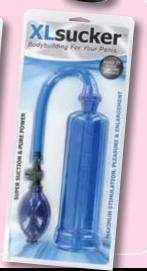

# XLSucker Pumps

Now it's easier than ever to pump your cock to a bigger and better size! The **XLSucker** range of Penis Pumps comprise of a plastic cylinder that fits over your penis and helps you get an erection - or a bigger erection - by suction. As the air in the cylinder is sucked out, the vacuum pulls your penis into the cylinder and more blood rushes into the penis. After removing the cylinder, the result is a temporarily bigger dick and a more impressive erection! Built to add length and girth to the penis, or to achieve and maintain an erection, your XLSucker creates a vacuum in the chamber which then draws blood to the penis making it larger. Pump users usually report an increase in their length or girth after regular penis pump usage.

## XLSucker Penis Pump ▶

This is the basic model, available in three different colours.

Transparent Code ST0946

Black Code ST0947

Blue Code ST0948

£21.00 each

(only £21)